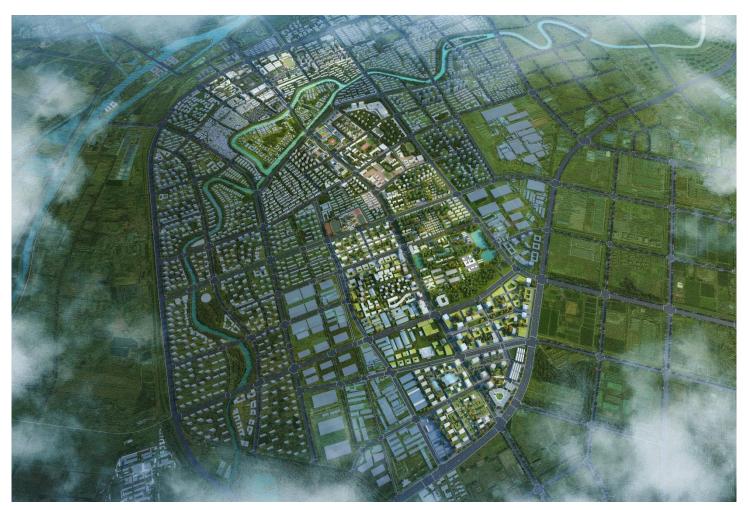

## YANGLIUQING CHARACTERISTIC TOWN

Client Yangliuqing Government

Services Urban Design / Urban Regeneration / Characteristic Town

Location Tianjin Scale 272.04 HA Time 2019

Status Planning completed

Yangliuqing was selected into the first batch of Municipal Characteristic Towns in 2016. The development direction of Yangliuqing as a culture and tourism characteristic town is folk custom, folk art and tourism. Through "tourism + industry" development mode, driven by tourism industry, based on the profound cultural background of the Beijing-Hangzhou Grand Canal, relying on the unique living style, a distinctive northern canal cultural industry has been established. Yangliuqing actively develops IP of New Year Pictures to build the soul of culture, develops cultural tourism area to enhance the core attraction, expands cultural innovation industry to form the driving force of regional industries, and improves public services to create a livable environment.