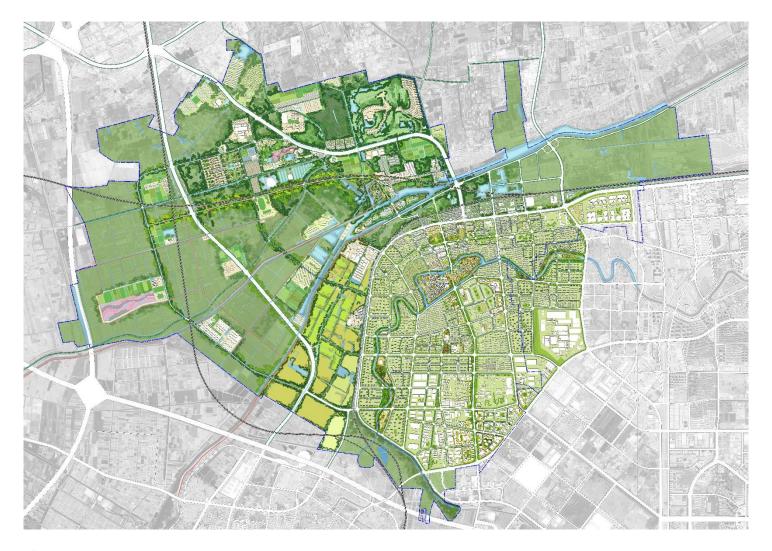

## YANGLIUQING CHARACTERISTIC TOWN

Client Yangliuqing Government

Services Urban Design / Urban Regeneration / Characteristic Town

Location Tianjin Scale 272.04 HA Time 2019

Status Planning completed

Yangliuqing was selected into the first batch of Municipal Characteristic Towns in 2016. The development direction of Yangliuqing as a culture and tourism characteristic town is folk custom, folk art and tourism. Through "tourism + industry" development mode, driven by tourism industry, based on the profound cultural background of the Beijing-Hangzhou Grand Canal, relying on the unique living style, a distinctive northern canal cultural industry has been established. Yangliuqing actively develops IP of New Year Pictures to build the soul of culture, develops cultural tourism area to enhance the core attraction, expands cultural innovation industry to form the driving force of regional industries, and improves public services to create a livable environment.