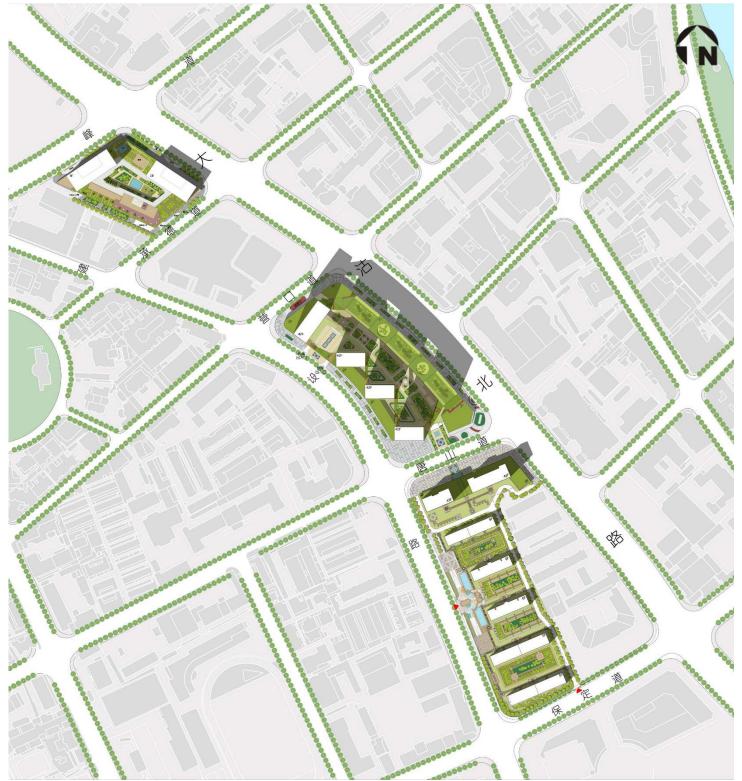

## MANSION ABOVE CLOUDS

Client Tianfang Group

Services Architectural Design/ Residential & Mixed-use

Location Tianjin
Scale 7.57HA
Gfa 277,600m²
Time 2016

Status Architecture Design

Mansion Above Cloud is located at the central area of Heping District, Tianjin. Our design aims to make full use of scarce resources and existing advantages to create a building cluster with reasonable layout, perfect supporting facilities, beautiful environment, high-end products, diversified functions and high brand recognition. We combine social benefits, economic benefits and environment benefits, and enhance the sense of achievement, belonging and identity, to maximize the value of this project.









Project Master Plan







sky club views