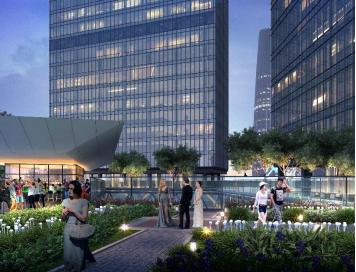

## MANSION ABOVE CLOUDS

Client Tianfang Group

Services Architectural Design/ Residential & Mixed-use

Location Tianjin
Scale 7.57HA
Gfa 277,600m²
Time 2016

Status Architecture Design

Mansion Above Cloud is located at the central area of Heping District, Tianjin. Our design aims to make full use of scarce resources and existing advantages to create a building cluster with reasonable layout, perfect supporting facilities, beautiful environment, high-end products, diversified functions and high brand recognition. We combine social benefits, economic benefits and environment benefits, and enhance the sense of achievement, belonging and identity, to maximize the value of this project.









Project Master Plan







sky club views