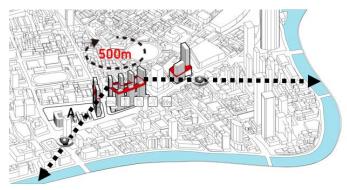

## MANSION ABOVE CLOUDS

Client Tianfang Group

Services Architectural Design/ Residential & Mixed-use

Location Tianjin
Scale 7.57HA
Gfa 277,600m²
Time 2016

Status Architecture Design

Mansion Above Cloud is located at the central area of Heping District, Tianjin. Our design aims to make full use of scarce resources and existing advantages to create a building cluster with reasonable layout, perfect supporting facilities, beautiful environment, high-end products, diversified functions and high brand recognition. We combine social benefits, economic benefits and environment benefits, and enhance the sense of achievement, belonging and identity, to maximize the value of this project.