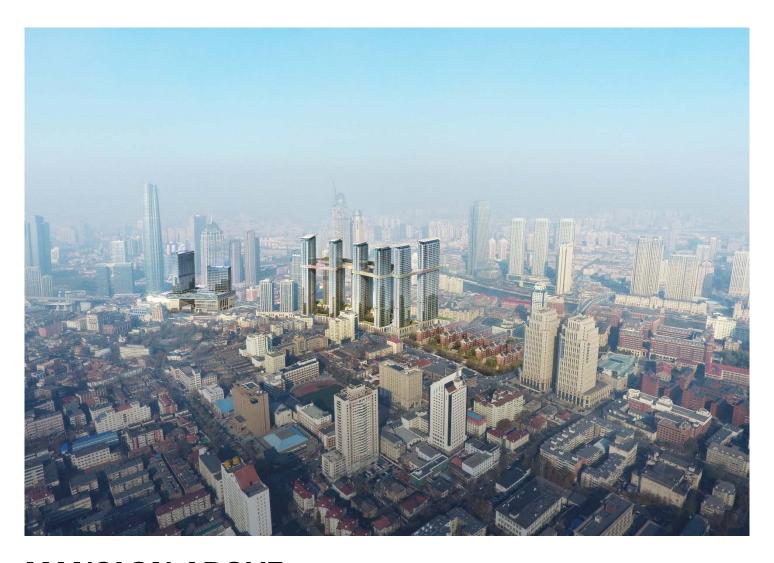

## MANSION ABOVE CLOUDS

Client Tianfang Group

Services Architectural Design/ Residential & Mixed-use

Location Tianjin
Scale 7.57HA
Gfa 277,600m²
Time 2016

Status Architecture Design

Mansion Above Cloud is located at the central area of Heping District, Tianjin. Our design aims to make full use of scarce resources and existing advantages to create a building cluster with reasonable layout, perfect supporting facilities, beautiful environment, high-end products, diversified functions and high brand recognition. We combine social benefits, economic benefits and environment benefits, and enhance the sense of achievement, belonging and identity, to maximize the value of this project.

Project Master Plan

sky club views