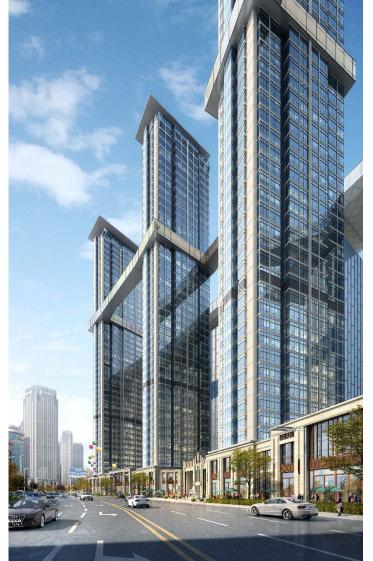

## MANSION ABOVE CLOUDS

Client Tianfang Group

Services Architectural Design/ Residential & Mixed-use

Location Tianjin
Scale 7.57HA
Gfa 277,600m²
Time 2016

Status Architecture Design

Mansion Above Cloud is located at the central area of Heping District, Tianjin. Our design aims to make full use of scarce resources and existing advantages to create a building cluster with reasonable layout, perfect supporting facilities, beautiful environment, high-end products, diversified functions and high brand recognition. We combine social benefits, economic benefits and environment benefits, and enhance the sense of achievement, belonging and identity, to maximize the value of this project.