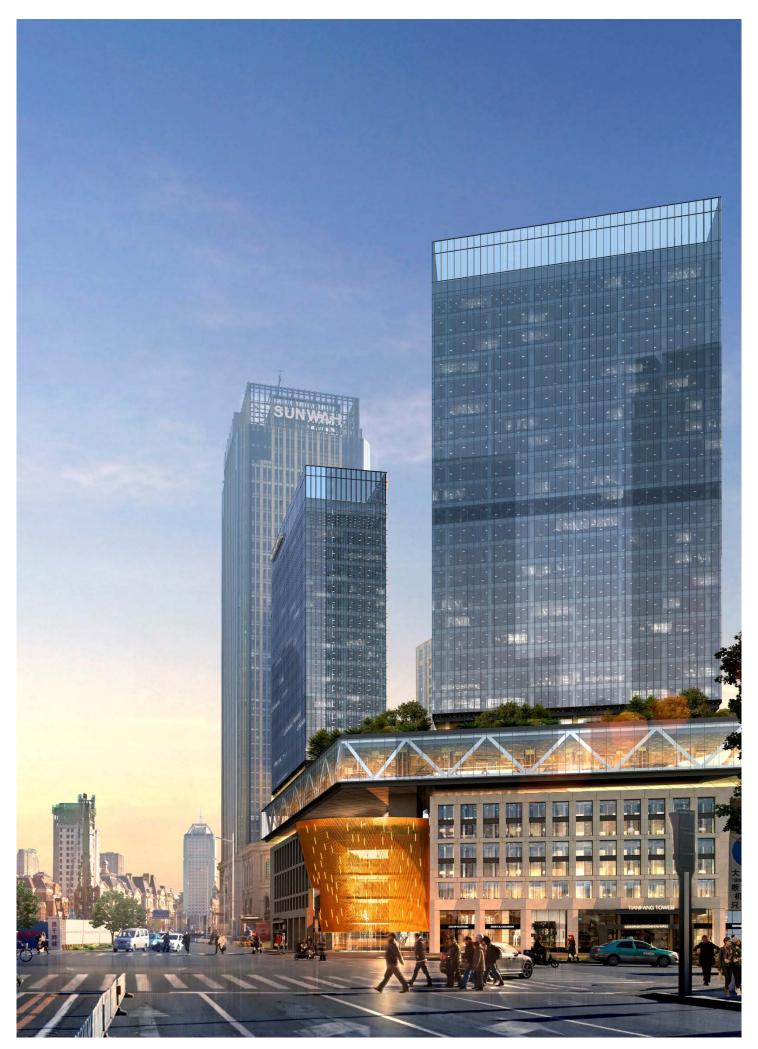

## MANSION ABOVE CLOUDS

Client Tianfang Group

Services Architectural Design/ Residential & Mixed-use

Location Tianjin
Scale 7.57HA
Gfa 277,600m²
Time 2016

Status Architecture Design

Mansion Above Cloud is located at the central area of Heping District, Tianjin. Our design aims to make full use of scarce resources and existing advantages to create a building cluster with reasonable layout, perfect supporting facilities, beautiful environment, high-end products, diversified functions and high brand recognition. We combine social benefits, economic benefits and environment benefits, and enhance the sense of achievement, belonging and identity, to maximize the value of this project.

Project Master Plan

sky club views