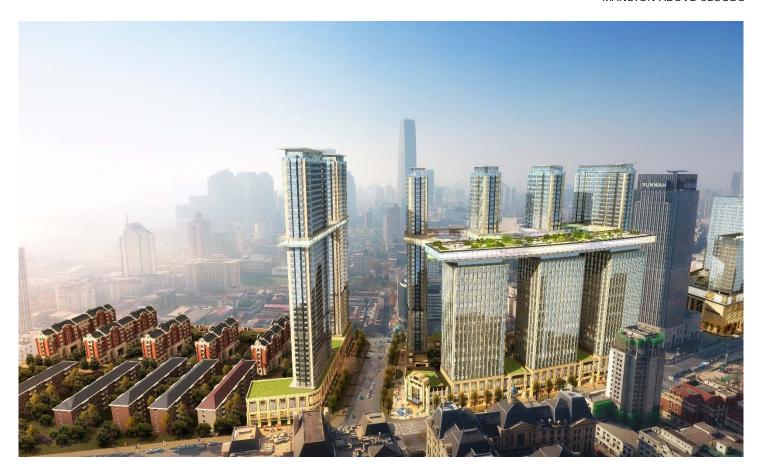

## MANSION ABOVE CLOUDS

Client Tianfang Group

Services Architectural Design/ Residential & Mixed-use

Location Tianjin
Scale 7.57HA
Gfa 277,600m²
Time 2016

Status Architecture Design

Mansion Above Cloud is located at the central area of Heping District, Tianjin. Our design aims to make full use of scarce resources and existing advantages to create a building cluster with reasonable layout, perfect supporting facilities, beautiful environment, high-end products, diversified functions and high brand recognition. We combine social benefits, economic benefits and environment benefits, and enhance the sense of achievement, belonging and identity, to maximize the value of this project.

Project Master Plan

sky club views