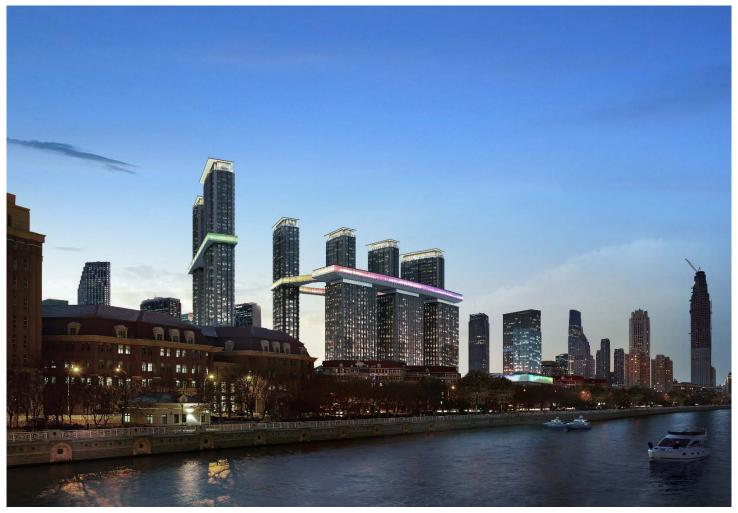

## MANSION ABOVE CLOUDS

Client Tianfang Group

Services Architectural Design/ Residential & Mixed-use

Location Tianjin
Scale 7.57HA
Gfa 277,600m²
Time 2016

Status Architecture Design

Mansion Above Cloud is located at the central area of Heping District, Tianjin. Our design aims to make full use of scarce resources and existing advantages to create a building cluster with reasonable layout, perfect supporting facilities, beautiful environment, high-end products, diversified functions and high brand recognition. We combine social benefits, economic benefits and environment benefits, and enhance the sense of achievement, belonging and identity, to maximize the value of this project.

Project Master Plan

sky club views