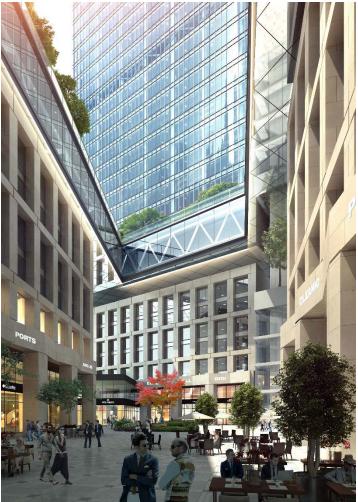

## MANSION ABOVE CLOUDS

Client Tianfang Group

Services Architectural Design/ Residential & Mixed-use

Location Tianjin
Scale 7.57HA
Gfa 277,600m²
Time 2016

Status Architecture Design

Mansion Above Cloud is located at the central area of Heping District, Tianjin. Our design aims to make full use of scarce resources and existing advantages to create a building cluster with reasonable layout, perfect supporting facilities, beautiful environment, high-end products, diversified functions and high brand recognition. We combine social benefits, economic benefits and environment benefits, and enhance the sense of achievement, belonging and identity, to maximize the value of this project.

Project Master Plan

sky club views