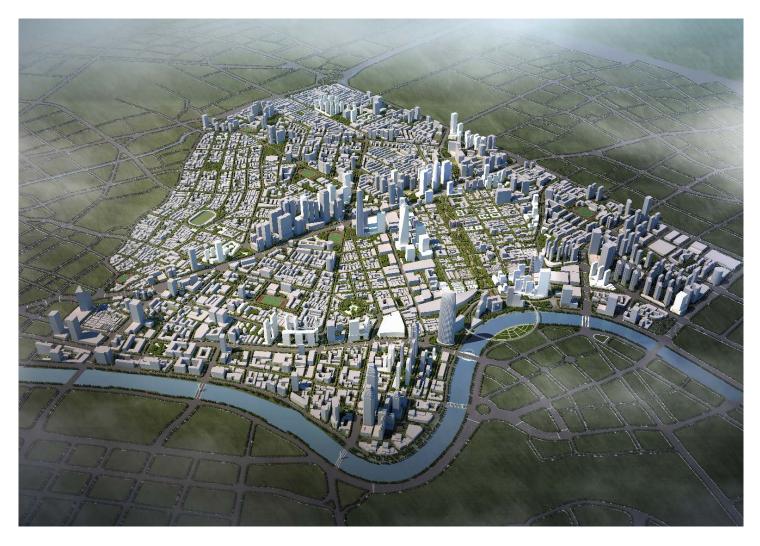

Heping District, as the core area of Tianjin city center, is the geographical, financial, historical and cultural center of Tianjin, and is the area best represents Tianjin as well. It is basically a built-up area with lots of historical buildings and blocks. The overall urban design needs to provide not only general solutions on urban space and guidance of urban style, but also the methods to enhance urban competitiveness, promote the development of stock market and stimulate the vitality of urban center. In our urban design and planning, from multiple aspects such as transportation, population, land use, economy, industry and supporting facilities, based on current problems, we strive to explore the new strategy of urban renewal, gradually optimize urban functions, repair urban system and improve urban quality, in order to realize the thorough renewal of Heping District.

©COPYRIGHT ARCHILAND 2020

Masterplan

Active area radiation

Regional connection

Fashion landmark

Urban nightlife

Activities and events

bird View