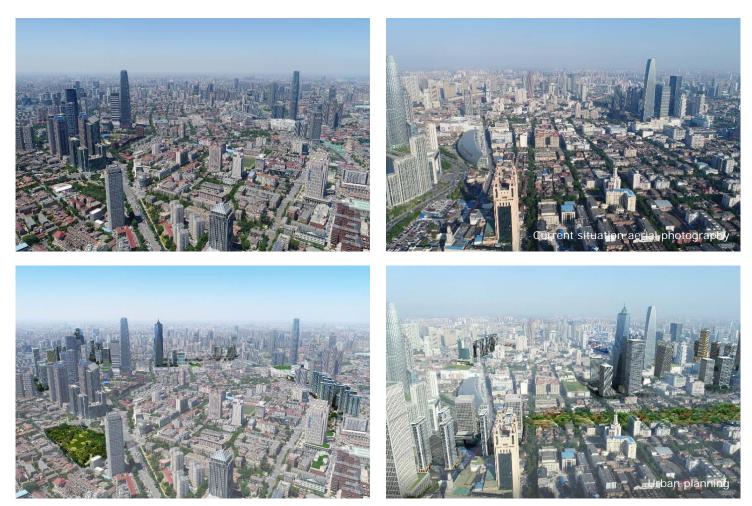

Heping District, as the core area of Tianjin city center, is the geographical, financial, historical and cultural center of Tianjin, and is the area best represents Tianjin as well. It is basically a built-up area with lots of historical buildings and blocks. The overall urban design needs to provide not only general solutions on urban space and guidance of urban style, but also the methods to enhance urban competitiveness, promote the development of stock market and stimulate the vitality of urban center. In our urban design and planning, from multiple aspects such as transportation, population, land use, economy, industry and supporting facilities, based on current problems, we strive to explore the new strategy of urban renewal, gradually optimize urban functions, repair urban system and improve urban quality, in order to realize the thorough renewal of Heping District.

©COPYRIGHT ARCHILAND 2020

Masterplan

Active area radiation

Regional connection

Fashion landmark

Urban nightlife

Activities and events

bird View