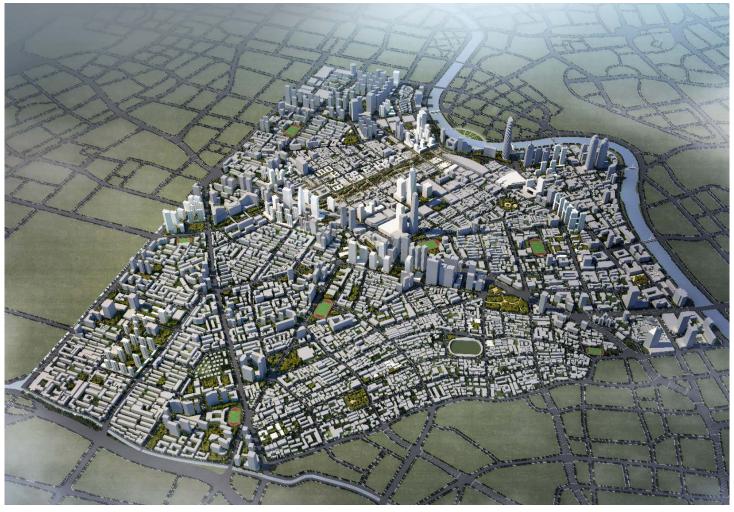

Heping District, as the core area of Tianjin city center, is the geographical, financial, historical and cultural center of Tianjin, and is the area best represents Tianjin as well. It is basically a built-up area with lots of historical buildings and blocks. The overall urban design needs to provide not only general solutions on urban space and guidance of urban style, but also the methods to enhance urban competitiveness, promote the development of stock market and stimulate the vitality of urban center. In our urban design and planning, from multiple aspects such as transportation, population, land use, economy, industry and supporting facilities, based on current problems, we strive to explore the new strategy of urban renewal, gradually optimize urban functions, repair urban system and improve urban quality, in order to realize the thorough renewal of Heping District.

©COPYRIGHT ARCHILAND 2020

Masterplan

Active area radiation

Regional connection

Fashion landmark

Urban nightlife

Activities and events

bird View