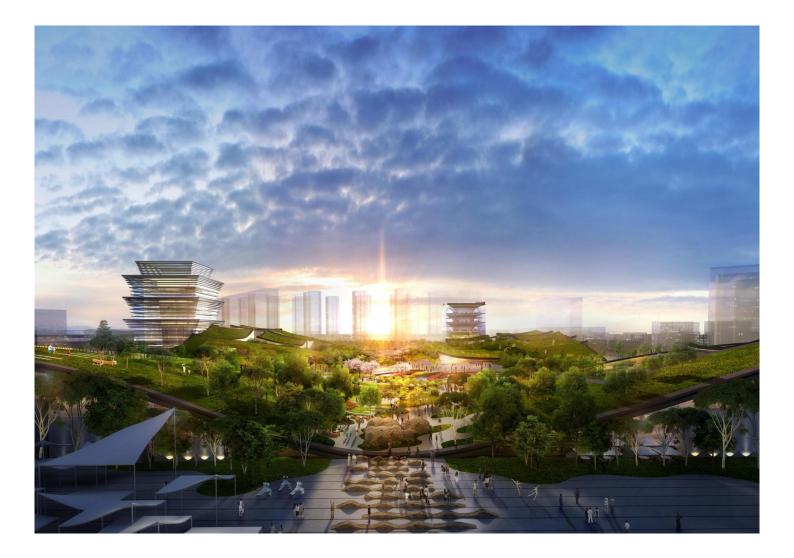

The newly-built Zhijiang Museum, together with its four cultural branches, will become the new cultural core of the new city center located at the south of the West Lake, Hangzhou Province. There will be exhibition of the most famous paintings in Chinese history at the center of the exhibition hall. These artistic works represent the soul and essence of Chinese Shanshui Culture (Culture of Mountains and Water). Meanwhile, Shanshui is the culture that best represents Hangzhou and Zhijiang for thousands of years. Through the merge of culture and landscape, we can see the combination between the inner mental philosophy of people and the natural landscape, and integration of human beings and surrounding environment.