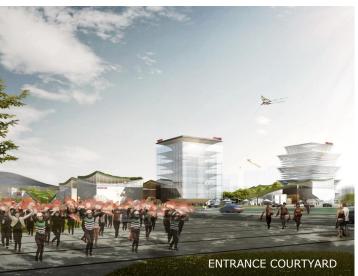

The newly-built Zhijiang Museum, together with its four cultural branches, will become the new cultural core of the new city center located at the south of the West Lake, Hangzhou Province. There will be exhibition of the most famous paintings in Chinese history at the center of the exhibition hall. These artistic works represent the soul and essence of Chinese Shanshui Culture (Culture of Mountains and Water). Meanwhile, Shanshui is the culture that best represents Hangzhou and Zhijiang for thousands of years. Through the merge of culture and landscape, we can see the combination between the inner mental philosophy of people and the natural landscape, and integration of human beings and surrounding environment.

©COPYRIGHT ARCHILAND 2022

SITE ANALYSIS

Zhijiang cultural center project is the leading project of cultural infrastructure in the 13<sup>th</sup> five year plan of zhejiang province, and it's a major measure to build a strong cultural province. This project is located at zhijiang plot, west lake district, hangzhou province. The red line of zhijiang cultural center project starts from jianghan road on the east, west to fenghua west road and south to bibo road. Presently, the land is mainly used for the reconstruction of residential buildings, and part of the land has been abandoned. The planning scale of this project is 270mu, with total gfa of 360,000sqm (ground floor area is around 240,000sqm and underground floor area is around 120,000sqm. The project consists of zhejiang library zhijiang branch, zhejiang museum zhijiang branch, zhejiang intangible cultural heritage museum, zhejiang literature museum, large cultural complex and other supporting functional space.