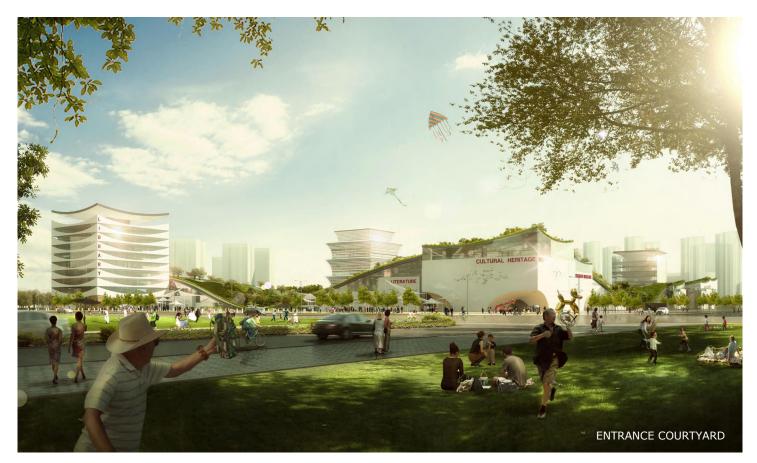

The newly-built Zhijiang Museum, together with its four cultural branches, will become the new cultural core of the new city center located at the south of the West Lake, Hangzhou Province. There will be exhibition of the most famous paintings in Chinese history at the center of the exhibition hall. These artistic works represent the soul and essence of Chinese Shanshui Culture (Culture of Mountains and Water). Meanwhile, Shanshui is the culture that best represents Hangzhou and Zhijiang for thousands of years. Through the merge of culture and landscape, we can see the combination between the inner mental philosophy of people and the natural landscape, and integration of human beings and surrounding environment.