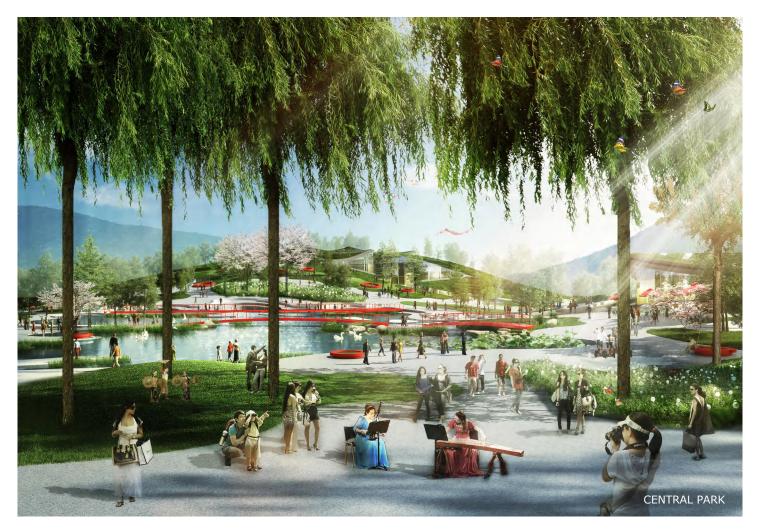

The newly-built Zhijiang Museum, together with its four cultural branches, will become the new cultural core of the new city center located at the south of the West Lake, Hangzhou Province. There will be exhibition of the most famous paintings in Chinese history at the center of the exhibition hall. These artistic works represent the soul and essence of Chinese Shanshui Culture (Culture of Mountains and Water). Meanwhile, Shanshui is the culture that best represents Hangzhou and Zhijiang for thousands of years. Through the merge of culture and landscape, we can see the combination between the inner mental philosophy of people and the natural landscape, and integration of human beings and surrounding environment.