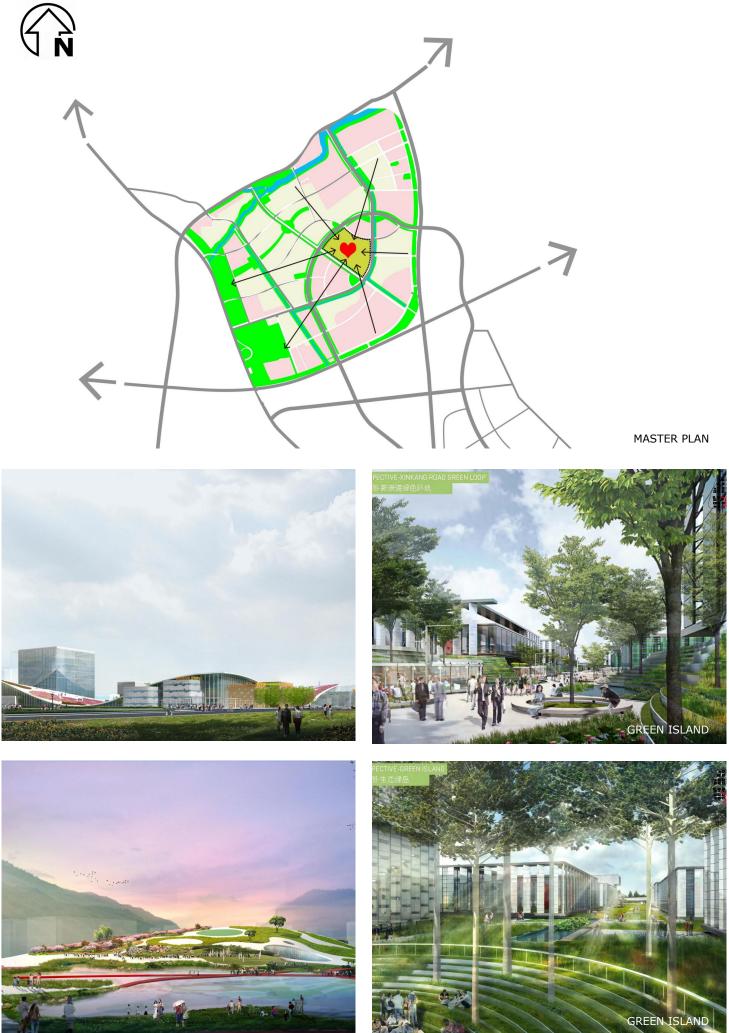

©COPYRIGHT ARCHILAND 2022

SITE ANALYSIS

Zhijiang cultural center project is the leading project of cultural infrastructure in the 13<sup>th</sup> five year plan of zhejiang province, and it's a major measure to build a strong cultural province. This project is located at zhijiang plot, west lake district, hangzhou province. The red line of zhijiang cultural center project starts from jianghan road on the east, west to fenghua west road and south to bibo road. Presently, the land is mainly used for the reconstruction of residential buildings, and part of the land has been abandoned. The planning scale of this project is 270mu, with total gfa of 360,000sqm (ground floor area is around 240,000sqm and underground floor area is around 120,000sqm. The project consists of zhejiang library zhijiang branch, zhejiang museum zhijiang branch, zhejiang intangible cultural heritage museum, zhejiang literature museum, large cultural complex and other supporting functional space.