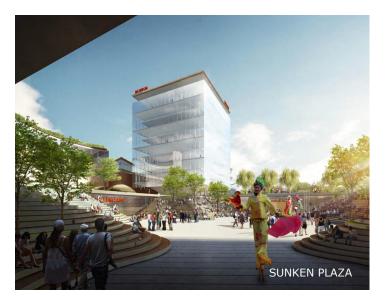

The newly-built Zhijiang Museum, together with its four cultural branches, will become the new cultural core of the new city center located at the south of the West Lake, Hangzhou Province. There will be exhibition of the most famous paintings in Chinese history at the center of the exhibition hall. These artistic works represent the soul and essence of Chinese Shanshui Culture (Culture of Mountains and Water). Meanwhile, Shanshui is the culture that best represents Hangzhou and Zhijiang for thousands of years. Through the merge of culture and landscape, we can see the combination between the inner mental philosophy of people and the natural landscape, and integration of human beings and surrounding environment.

©COPYRIGHT ARCHILAND 2022

SITE ANALYSIS

Zhijiang cultural center project is the leading project of cultural infrastructure in the 13<sup>th</sup> five year plan of zhejiang province, and it's a major measure to build a strong cultural province. This project is located at zhijiang plot, west lake district, hangzhou province. The red line of zhijiang cultural center project starts from jianghan road on the east, west to fenghua west road and south to bibo road. Presently, the land is mainly used for the reconstruction of residential buildings, and part of the land has been abandoned. The planning scale of this project is 270mu, with total gfa of 360,000sqm (ground floor area is around 240,000sqm and underground floor area is around 120,000sqm. The project consists of zhejiang library zhijiang branch, zhejiang museum zhijiang branch, zhejiang intangible cultural heritage museum, zhejiang literature museum, large cultural complex and other supporting functional space.