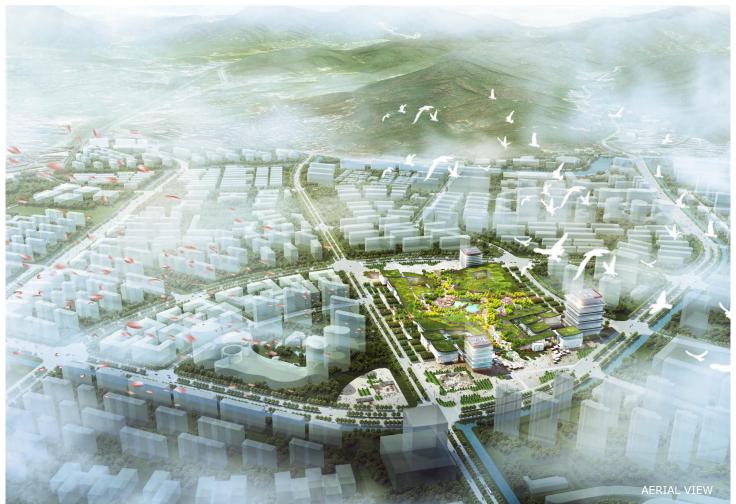

©COPYRIGHT ARCHILAND 2022

SITE ANALYSIS

Zhijiang cultural center project is the leading project of cultural infrastructure in the 13<sup>th</sup> five year plan of zhejiang province, and it's a major measure to build a strong cultural province. This project is located at zhijiang plot, west lake district, hangzhou province. The red line of zhijiang cultural center project starts from jianghan road on the east, west to fenghua west road and south to bibo road. Presently, the land is mainly used for the reconstruction of residential buildings, and part of the land has been abandoned. The planning scale of this project is 270mu, with total gfa of 360,000sqm (ground floor area is around 240,000sqm and underground floor area is around 120,000sqm. The project consists of zhejiang library zhijiang branch, zhejiang museum zhijiang branch, zhejiang intangible cultural heritage museum, zhejiang literature museum, large cultural complex and other supporting functional space.