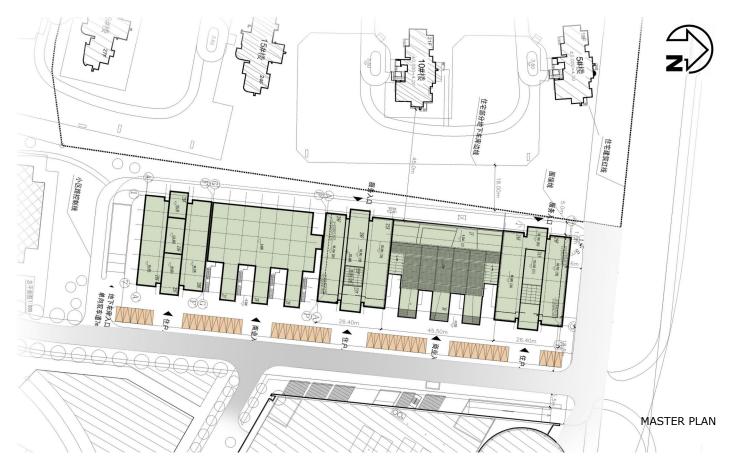

The 2008 Olympic Venue in Tianjin brings strong cohesion and influence. The Olympic Time Apartment is located at the core influential area of the Olympic Venue. It will play an important role in connecting the whole Nankai cultural area and the emerging western area. Taking advantages of adjacent waterfront parks, Olympic Sports Center, Olympic Time Business District, we put forward the design concept of "Grand City Club" and conduct comprehensive planning with focuses on details accordingly. The interior design of this building pays attention on privacy of personal space and demands on public space.