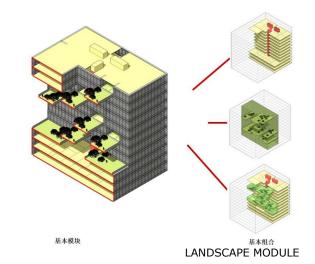

|
| Client   | SUNAC (Tianjin)               |
| Scale    | 52,000sqm                     |
| Time     | 2004                          |

The 2008 Olympic Venue in Tianjin brings strong cohesion and influence. The Olympic Time Apartment is located at the core influential area of the Olympic Venue. It will play an important role in connecting the whole Nankai cultural area and the emerging western area. Taking advantages of adjacent waterfront parks, Olympic Sports Center, Olympic Time Business District, we put forward the design concept of "Grand City Club" and conduct comprehensive planning with focuses on details accordingly. The interior design of this building pays attention on privacy of personal space and demands on public space.

## OLYMPIC TIME APARTMENT







BLOCK GENERATION





©COPYRIGHT ARCHILAND 2022