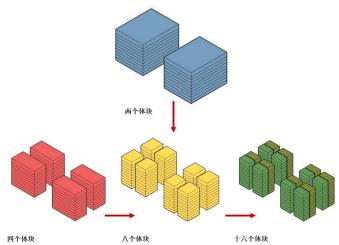

West Road, Tianjin    |
| Client   | SUNAC (Tianjin)               |
| Scale    | 52,000sqm                     |
| Time     | 2004                          |

The 2008 Olympic Venue in Tianjin brings strong cohesion and influence. The Olympic Time Apartment is located at the core influential area of the Olympic Venue. It will play an important role in connecting the whole Nankai cultural area and the emerging western area. Taking advantages of adjacent waterfront parks, Olympic Sports Center, Olympic Time Business District, we put forward the design concept of "Grand City Club" and conduct comprehensive planning with focuses on details accordingly. The interior design of this building pays attention on privacy of personal space and demands on public space.

## OLYMPIC TIME APARTMENT







BLOCK GENERATION





©COPYRIGHT ARCHILAND 2022