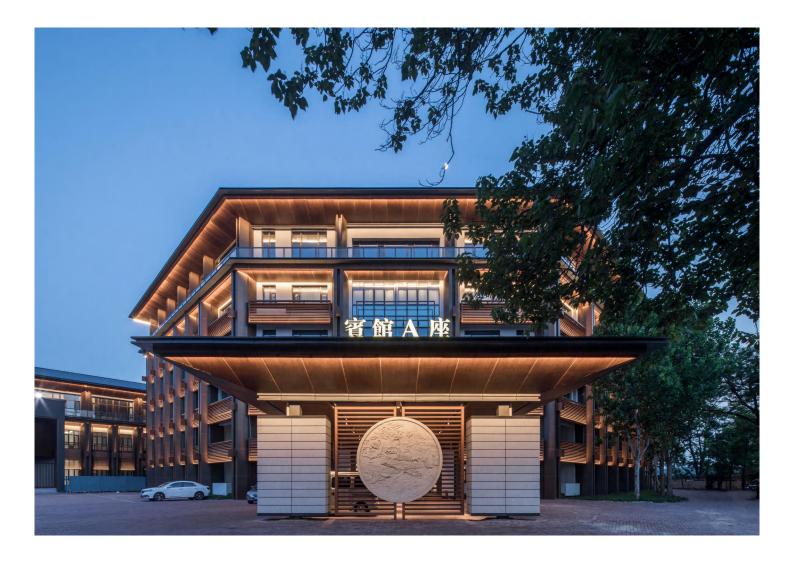

Xiqing Hotel is located at Xiqing District, Tianjin, east of the Courtyard of Shi Family. It was a representative building in 1990s used to receive guests and hold meetings. The missing functional space of the original building was analyzed to minimize the transformation. With minimal structure changes, new building is added to supplement the functional space needed by modern users and meet the new functional requirements. We adjust and transform the original chaotic space streamline to make it more convenient and better serve the users. The renovation not only echoes the local regional culture and improves the building quality, but also adds air conditioning and other service facilities, updates the interior decoration, and improves the user's comfort. As time goes on, different stories in the same space will be presented here through a reshaping of life.