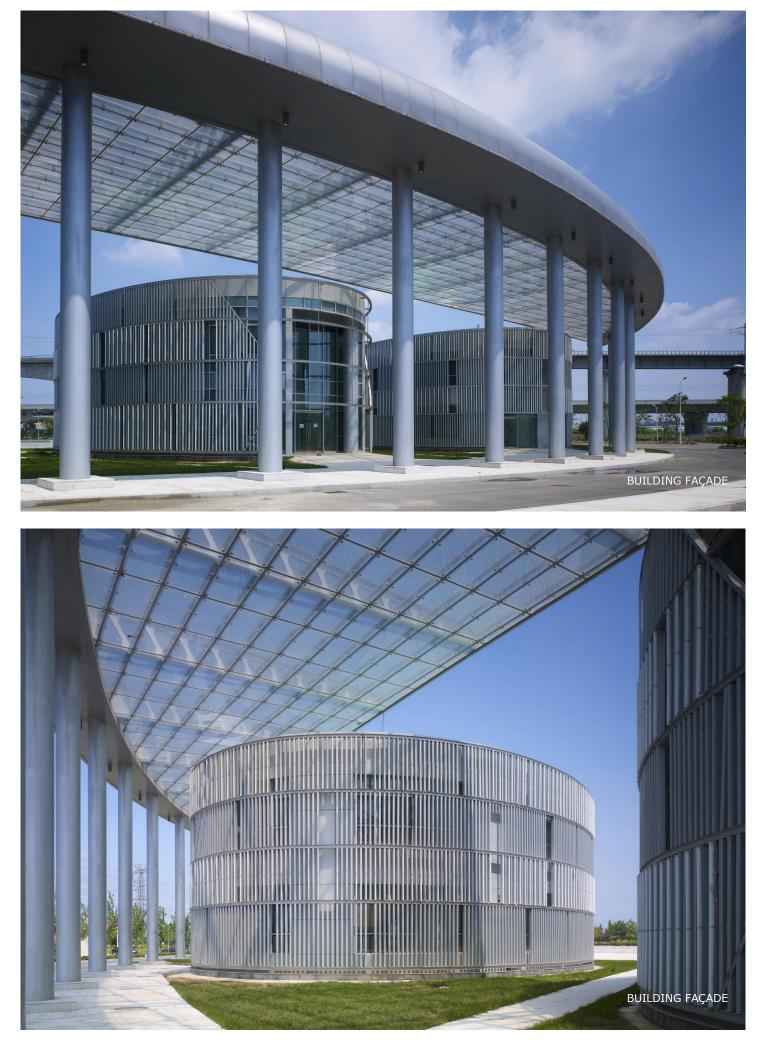

## **ZHONGBEI BUS STATION**

TypeService FacilitiesServicesArchitecture DesignLocationZhongbei Town, Xiqing District, TianjinClientZhongbei GovernmentScale2096sqmTime2009

With the rapid urbanization of this area, many residential and industrial facilities has been built. It is urgent to establish public transportation system. Zhongbei Bus Station will become an urban traffic hub not only provides high-quality traffic system to this area, but also shows the city image. The architecture consists of three "egg-shaped" buildings covered by a 100-meter-long light canopy, which is fresh and elegant. The facade is double-skin structure, with normal windows and wall on the inside, white aluminum grille on the outside, making the building not only a bus station, but also a new city landmark.