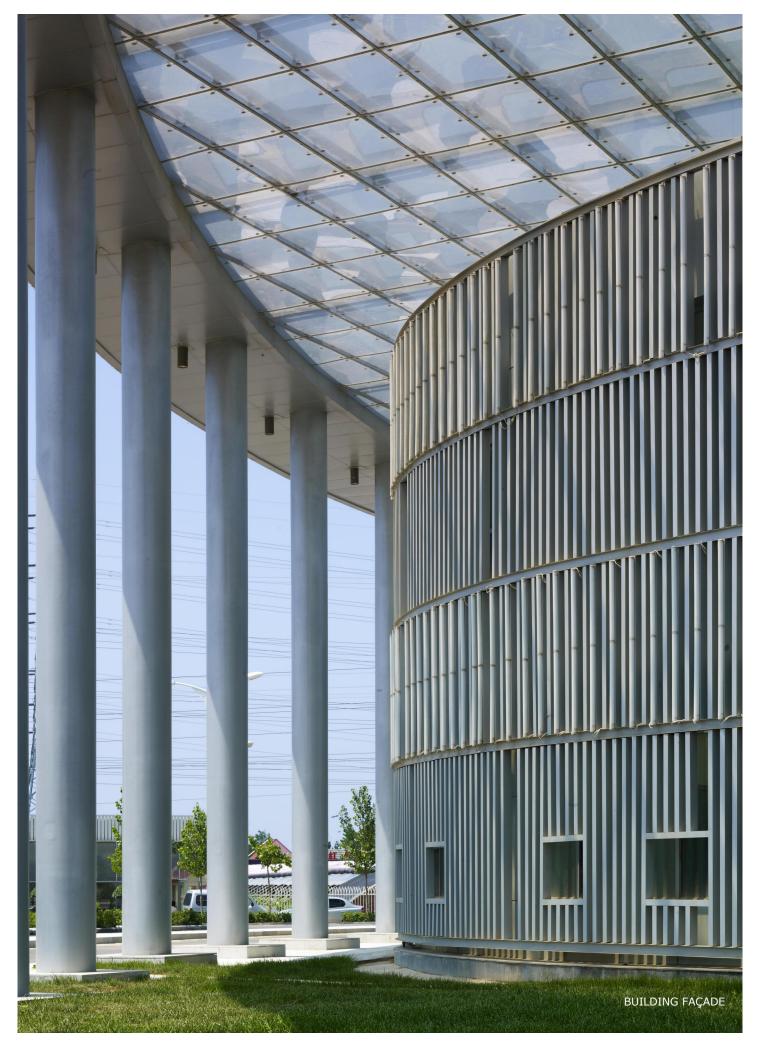

## **ZHONGBEI BUS STATION**

TypeService FacilitiesServicesArchitecture DesignLocationZhongbei Town, Xiqing District, TianjinClientZhongbei GovernmentScale2096sqmTime2009

With the rapid urbanization of this area, many residential and industrial facilities has been built. It is urgent to establish public transportation system. Zhongbei Bus Station will become an urban traffic hub not only provides high-quality traffic system to this area, but also shows the city image. The architecture consists of three "egg-shaped" buildings covered by a 100-meter-long light canopy, which is fresh and elegant. The facade is double-skin structure, with normal windows and wall on the inside, white aluminum grille on the outside, making the building not only a bus station, but also a new city landmark.