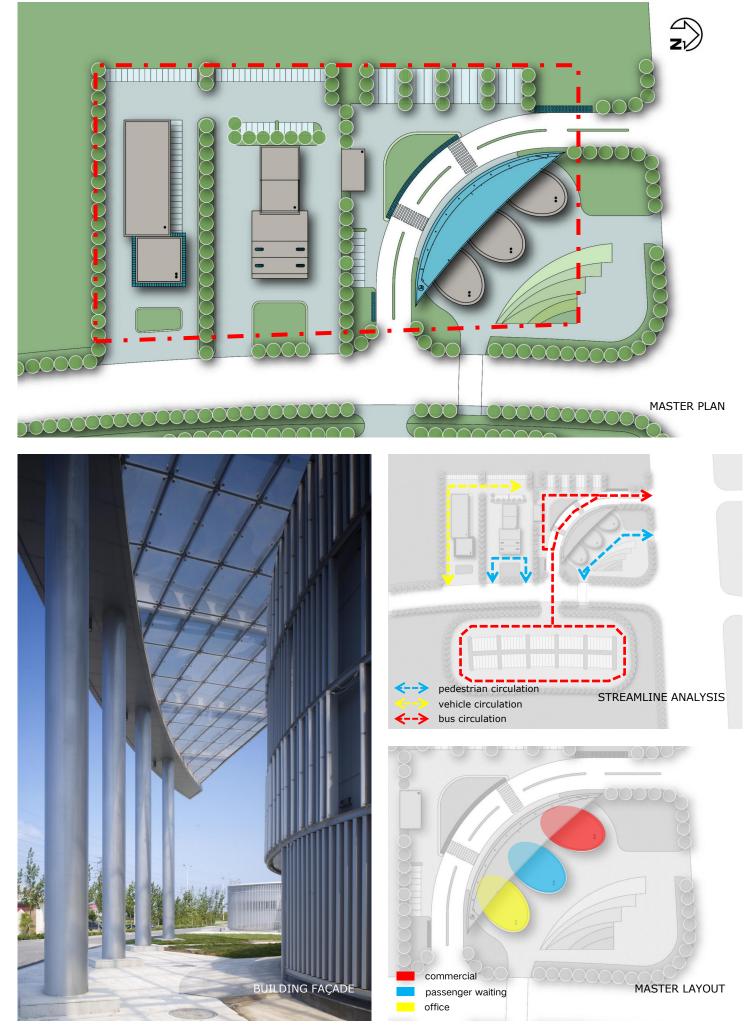

## **ZHONGBEI BUS STATION**

TypeService FacilitiesServicesArchitecture DesignLocationZhongbei Town, Xiqing District, TianjinClientZhongbei GovernmentScale2096sqmTime2009

With the rapid urbanization of this area, many residential and industrial facilities has been built. It is urgent to establish public transportation system. Zhongbei Bus Station will become an urban traffic hub not only provides high-quality traffic system to this area, but also shows the city image. The architecture consists of three "egg-shaped" buildings covered by a 100-meter-long light canopy, which is fresh and elegant. The facade is double-skin structure, with normal windows and wall on the inside, white aluminum grille on the outside, making the building not only a bus station, but also a new city landmark.