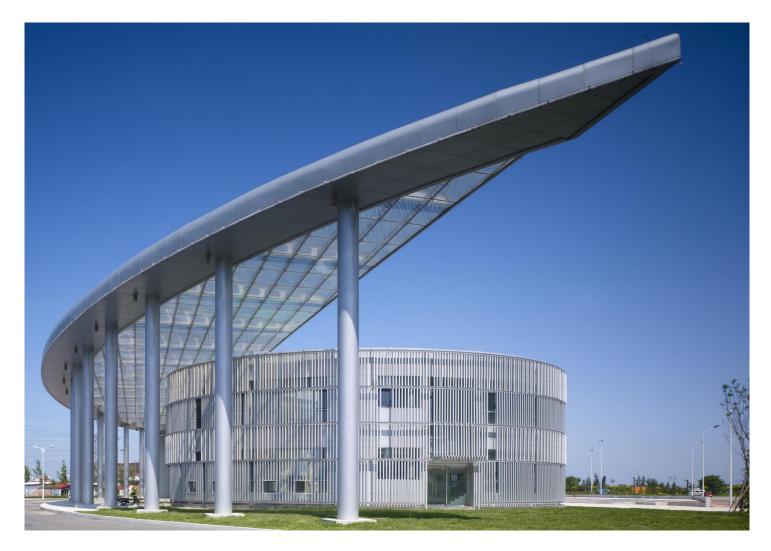

## **ZHONGBEI BUS STATION**

TypeService FacilitiesServicesArchitecture DesignLocationZhongbei Town, Xiqing District, TianjinClientZhongbei GovernmentScale2096sqmTime2009

With the rapid urbanization of this area, many residential and industrial facilities has been built. It is urgent to establish public transportation system. Zhongbei Bus Station will become an urban traffic hub not only provides high-quality traffic system to this area, but also shows the city image. The architecture consists of three "egg-shaped" buildings covered by a 100-meter-long light canopy, which is fresh and elegant. The facade is double-skin structure, with normal windows and wall on the inside, white aluminum grille on the outside, making the building not only a bus station, but also a new city landmark.