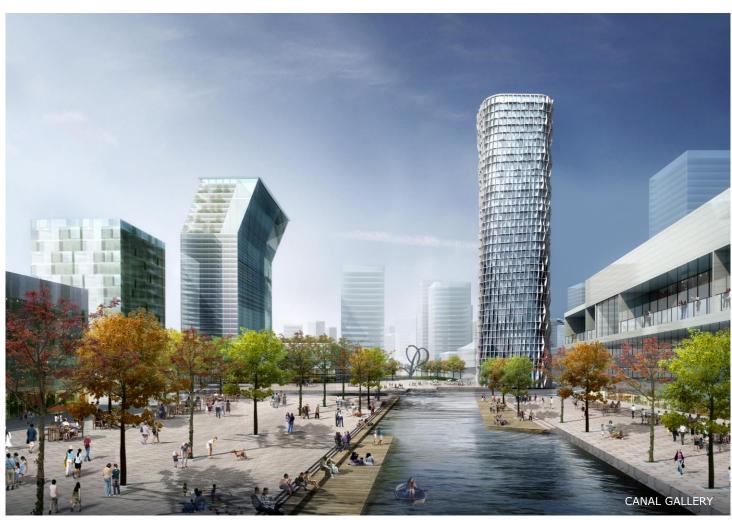

Time 2011

Status Competition 2<sup>nd</sup> Prize

This project, located at the coast of Bohai Sea, is still an ocean on the planning blueprint. The development vision of the client is the only way to balance the lack of cultural and historical background. The romantic garden city and the unique shape of jellyfish give us inspiration on our design. The green center of the City Garden contrasts with the Esplanade along the circular coastline. The great combination of Blue and Green forms a five-minutes cluster, looking like the petals of the sea flower. The abandonment of grid urban layout will strengthen connection with the waterfront. The design creates opportunities and promotes the regional economic value on one hand, gives the coastal cities new characteristics on the other hand. The fresh sea air and broad seascape are the most precious gifts given by nature to the North China.