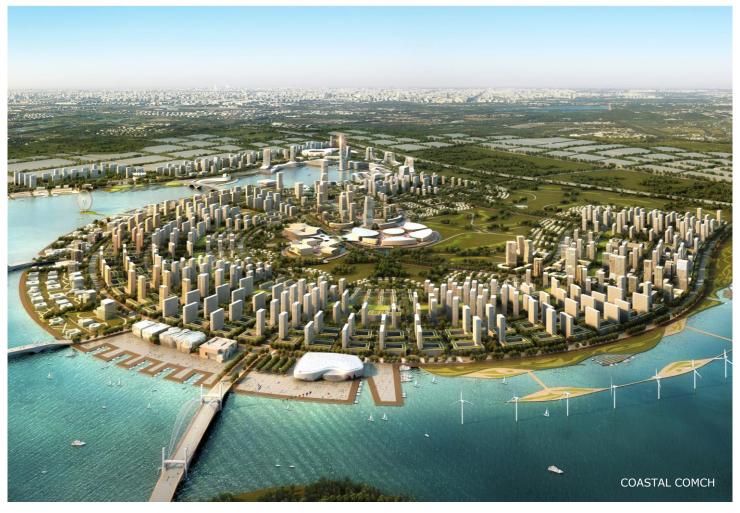

Time 2011

Status Competition 2<sup>nd</sup> Prize

This project, located at the coast of Bohai Sea, is still an ocean on the planning blueprint. The development vision of the client is the only way to balance the lack of cultural and historical background. The romantic garden city and the unique shape of jellyfish give us inspiration on our design. The green center of the City Garden contrasts with the Esplanade along the circular coastline. The great combination of Blue and Green forms a five-minutes cluster, looking like the petals of the sea flower. The abandonment of grid urban layout will strengthen connection with the waterfront. The design creates opportunities and promotes the regional economic value on one hand, gives the coastal cities new characteristics on the other hand. The fresh sea air and broad seascape are the most precious gifts given by nature to the North China.