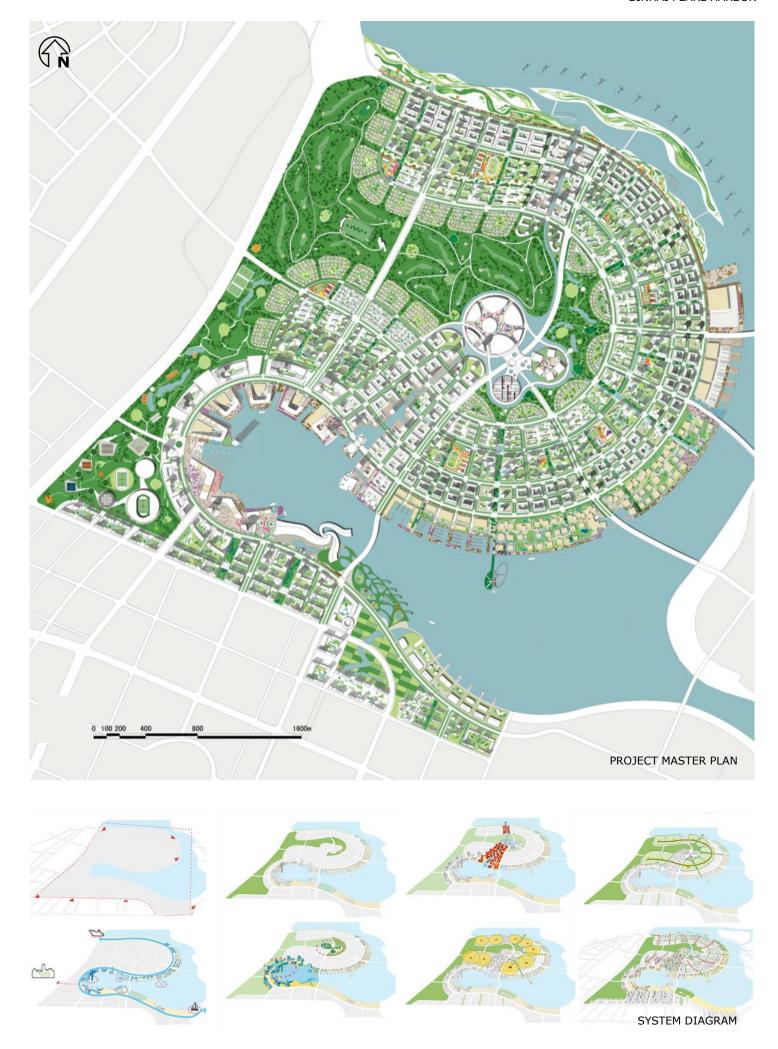

## **BINHAI PEARL HARBOR**

Services Urban Design/Livable City/ Integration of City and Industry

Location Tianjir

Client Planning and Land Resources Bureau of Binhai New District, Tianjin

Scale 12.7 sqkm

Collaborator Kragh & Berglund Landscape (Copenhagen/Beijing)

Time 2011

Status Competition 2<sup>nd</sup> Prize

This project, located at the coast of Bohai Sea, is still an ocean on the planning blueprint. The development vision of the client is the only way to balance the lack of cultural and historical background. The romantic garden city and the unique shape of jellyfish give us inspiration on our design. The green center of the City Garden contrasts with the Esplanade along the circular coastline. The great combination of Blue and Green forms a five-minutes cluster, looking like the petals of the sea flower. The abandonment of grid urban layout will strengthen connection with the waterfront. The design creates opportunities and promotes the regional economic value on one hand, gives the coastal cities new characteristics on the other hand. The fresh sea air and broad seascape are the most precious gifts given by nature to the North China.