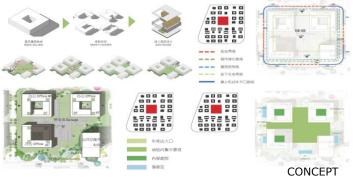

PUBLIC FUNCTION

**KEY POSITIONS** 

DROP OFF

**URBAN CROSS** 

SLOW SYSTEM

SLOW SYSTEM ANALYSIS

The ecological green loop with slow traffic system that runs through the whole site consists of xinyuan road, xinkang road and courtyards on the east and west sides. Following this green loop, every two plots as a group is regularly distributed in the plane layout and spatial sequence. The landscape on the green loop, with the concept of "organic growth", extending from the loop into the half-opened courtyards. This green loop has great potential to become a high-end walking street with leisure, business and service functions. Each plot is arranged in "U" shape towards the green loop.

The architectural plan and elevation focus on the consistency of the outside and flexibility of the inside. The administrative and office functions of the HQ distribute along the haibo road, haixu road and "boulevard-chuanbo road", which aims to show the company image through landscape on main roads and high-quality buildings. The other buildings decrease towards the green ring along the "U" shape, forming a very rhythmic overall architectural form.