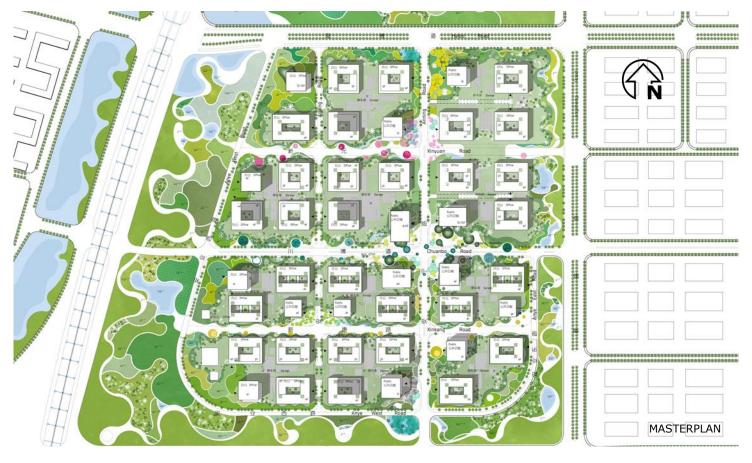

PUBLIC FUNCTION

**KEY POSITIONS** 

DROP OFF

**URBAN CROSS** 

SLOW SYSTEM

SLOW SYSTEM ANALYSIS

The ecological green loop with slow traffic system that runs through the whole site consists of xinyuan road, xinkang road and courtyards on the east and west sides. Following this green loop, every two plots as a group is regularly distributed in the plane layout and spatial sequence. The landscape on the green loop, with the concept of "organic growth", extending from the loop into the half-opened courtyards. This green loop has great potential to become a high-end walking street with leisure, business and service functions. Each plot is arranged in "U" shape towards the green loop.

The architectural plan and elevation focus on the consistency of the outside and flexibility of the inside. The administrative and office functions of the HQ distribute along the haibo road, haixu road and "boulevard-chuanbo road", which aims to show the company image through landscape on main roads and high-quality buildings. The other buildings decrease towards the green ring along the "U" shape, forming a very rhythmic overall architectural form.