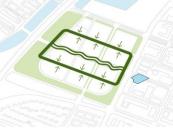

PUBLIC FUNCTION

**KEY POSITIONS** 

DROP OFF

**URBAN CROSS** 

SLOW SYSTEM

SLOW SYSTEM ANALYSIS

The ecological green loop with slow traffic system that runs through the whole site consists of xinyuan road, xinkang road and courtyards on the east and west sides. Following this green loop, every two plots as a group is regularly distributed in the plane layout and spatial sequence. The landscape on the green loop, with the concept of "organic growth", extending from the loop into the half-opened courtyards. This green loop has great potential to become a high-end walking street with leisure, business and service functions. Each plot is arranged in "U" shape towards the green loop.