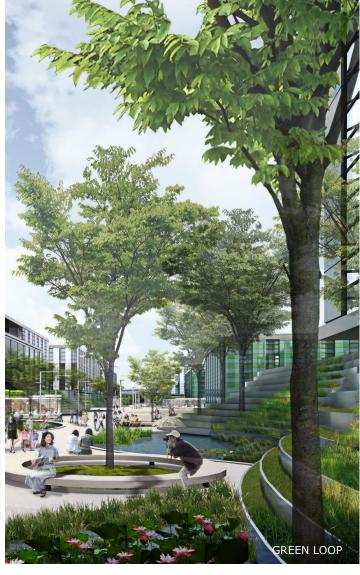

PUBLIC FUNCTION

**KEY POSITIONS** 

DROP OFF

**URBAN CROSS** 

SLOW SYSTEM

SLOW SYSTEM ANALYSIS

The ecological green loop with slow traffic system that runs through the whole site consists of xinyuan road, xinkang road and courtyards on the east and west sides. Following this green loop, every two plots as a group is regularly distributed in the plane layout and spatial sequence. The landscape on the green loop, with the concept of "organic growth", extending from the loop into the half-opened courtyards. This green loop has great potential to become a high-end walking street with leisure, business and service functions. Each plot is arranged in "U" shape towards the green loop.