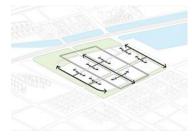

The architectural plan and elevation focus on the consistency of the outside and flexibility of the inside. The administrative and office functions of the HQ distribute along the haibo road, haixu road and "boulevard-chuanbo road", which aims to show the company image through landscape on main roads and high-quality buildings. The other buildings decrease towards the green ring along the "U" shape, forming a very rhythmic overall architectural form.