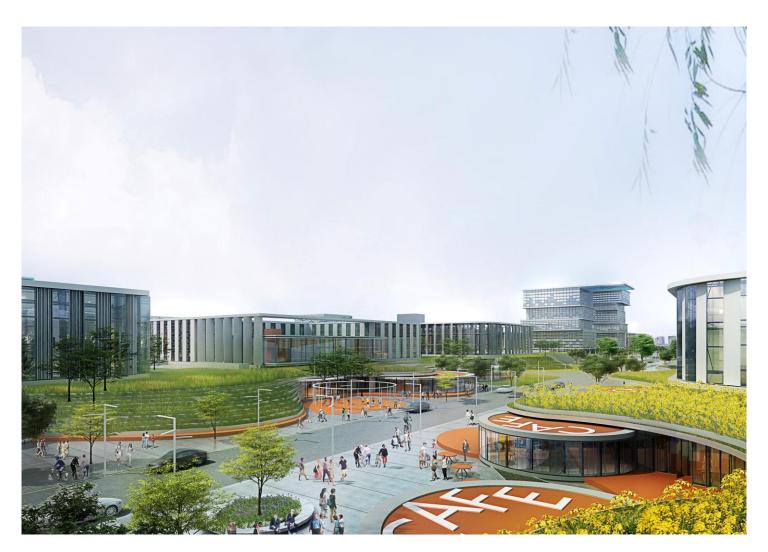

PUBLIC FUNCTION

**KEY POSITIONS** 

DROP OFF

**URBAN CROSS** 

SLOW SYSTEM

SLOW SYSTEM ANALYSIS

The ecological green loop with slow traffic system that runs through the whole site consists of xinyuan road, xinkang road and courtyards on the east and west sides. Following this green loop, every two plots as a group is regularly distributed in the plane layout and spatial sequence. The landscape on the green loop, with the concept of "organic growth", extending from the loop into the half-opened courtyards. This green loop has great potential to become a high-end walking street with leisure, business and service functions. Each plot is arranged in "U" shape towards the green loop.

The architectural plan and elevation focus on the consistency of the outside and flexibility of the inside. The administrative and office functions of the HQ distribute along the haibo road, haixu road and "boulevard-chuanbo road", which aims to show the company image through landscape on main roads and high-quality buildings. The other buildings decrease towards the green ring along the "U" shape, forming a very rhythmic overall architectural form.