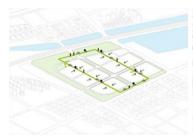

PUBLIC FUNCTION

**KEY POSITIONS** 

DROP OFF

**URBAN CROSS** 

SLOW SYSTEM

SLOW SYSTEM ANALYSIS

The ecological green loop with slow traffic system that runs through the whole site consists of xinyuan road, xinkang road and courtyards on the east and west sides. Following this green loop, every two plots as a group is regularly distributed in the plane layout and spatial sequence. The landscape on the green loop, with the concept of "organic growth", extending from the loop into the half-opened courtyards. This green loop has great potential to become a high-end walking street with leisure, business and service functions. Each plot is arranged in "U" shape towards the green loop.