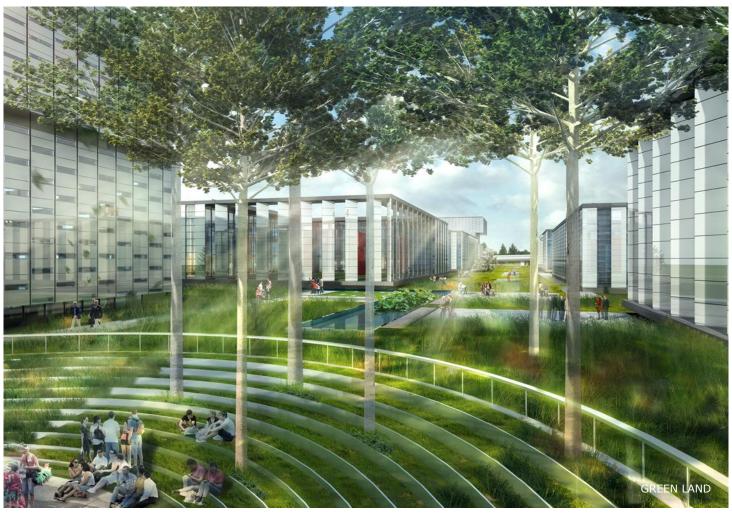

PUBLIC FUNCTION

**KEY POSITIONS** 

DROP OFF

**URBAN CROSS** 

SLOW SYSTEM

SLOW SYSTEM ANALYSIS

The ecological green loop with slow traffic system that runs through the whole site consists of xinyuan road, xinkang road and courtyards on the east and west sides. Following this green loop, every two plots as a group is regularly distributed in the plane layout and spatial sequence. The landscape on the green loop, with the concept of "organic growth", extending from the loop into the half-opened courtyards. This green loop has great potential to become a high-end walking street with leisure, business and service functions. Each plot is arranged in "U" shape towards the green loop.