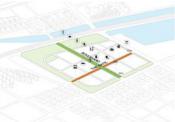

PUBLIC FUNCTION

**KEY POSITIONS** 

DROP OFF

**URBAN CROSS** 

SLOW SYSTEM

SLOW SYSTEM ANALYSIS

The ecological green loop with slow traffic system that runs through the whole site consists of xinyuan road, xinkang road and courtyards on the east and west sides. Following this green loop, every two plots as a group is regularly distributed in the plane layout and spatial sequence. The landscape on the green loop, with the concept of "organic growth", extending from the loop into the half-opened courtyards. This green loop has great potential to become a high-end walking street with leisure, business and service functions. Each plot is arranged in "U" shape towards the green loop.