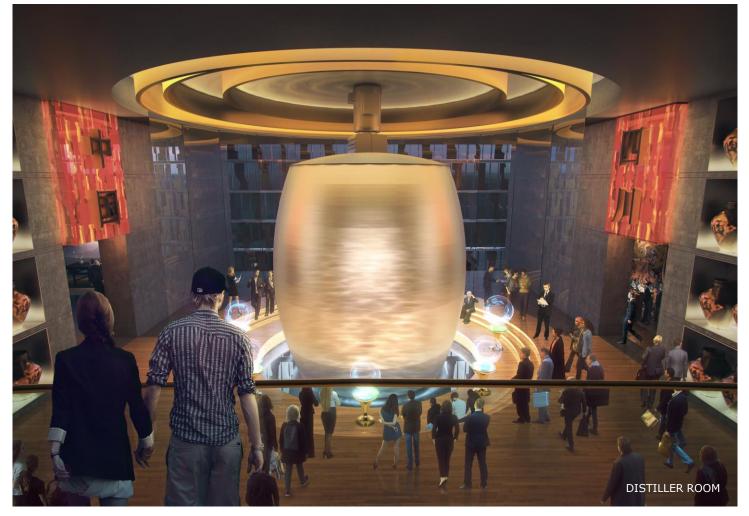

China International Wine Culture Museum is located in Yibin, a city with the reputation of "Wine Capital" because of its long history of wine culture. The overall design uses the geometric features of "round inside and square outside" of the ancient sacrificial ritual vessel "Yu Cong" and the Chinese Character "Jiu (Wine)" for reference. Meanwhile, through disassembling, deforming and scale transforming of the Chinese Character "Jiu (Wine)", we aim to meet the different demands of the architecture, landscape and interior design.

## CHINA INTERNATIONAL WINE CULTURE MUSEUM

FUNCTIONAL DIVISION

The Museum is committed to displaying the world wine culture, spreading Chinese wine culture and showing their multidimensional connotation through the combination of traditional and modern design language. According to the ecological restoration policy of the Yangtze River, we integrate the building with the mountain to create a symbiotic community of wine and nature. Based on the successful operation of contemporary museum, taking full advantage of the academic, tourist and industrial platforms, the China International Wine Culture Museum will play an important role in the new generation of long-term and sustainable cultural buildings in China.