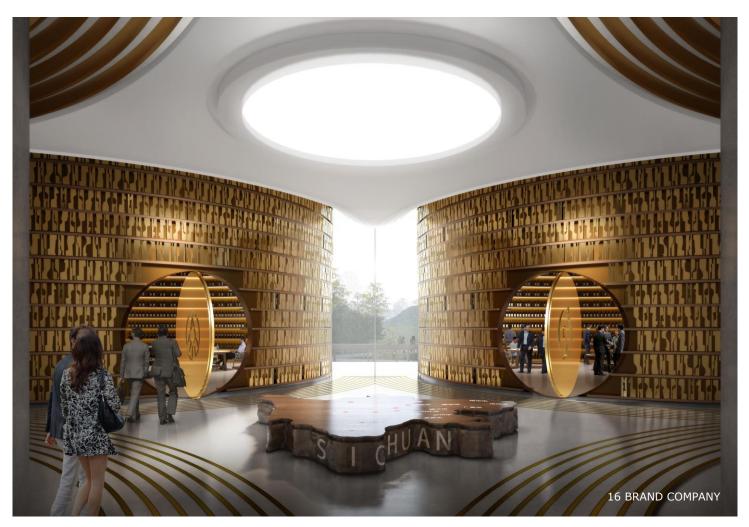

China International Wine Culture Museum is located in Yibin, a city with the reputation of "Wine Capital" because of its long history of wine culture. The overall design uses the geometric features of "round inside and square outside" of the ancient sacrificial ritual vessel "Yu Cong" and the Chinese Character "Jiu (Wine)" for reference. Meanwhile, through disassembling, deforming and scale transforming of the Chinese Character "Jiu (Wine)", we aim to meet the different demands of the architecture, landscape and interior design.

## CHINA INTERNATIONAL WINE CULTURE MUSEUM

FUNCTIONAL DIVISION

The Museum is committed to displaying the world wine culture, spreading Chinese wine culture and showing their multidimensional connotation through the combination of traditional and modern design language. According to the ecological restoration policy of the Yangtze River, we integrate the building with the mountain to create a symbiotic community of wine and nature. Based on the successful operation of contemporary museum, taking full advantage of the academic, tourist and industrial platforms, the China International Wine Culture Museum will play an important role in the new generation of long-term and sustainable cultural buildings in China.