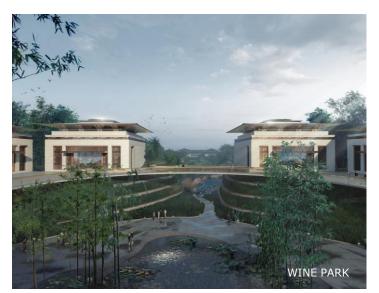

China International Wine Culture Museum is located in Yibin, a city with the reputation of "Wine Capital" because of its long history of wine culture. The overall design uses the geometric features of "round inside and square outside" of the ancient sacrificial ritual vessel "Yu Cong" and the Chinese Character "Jiu (Wine)" for reference. Meanwhile, through disassembling, deforming and scale transforming of the Chinese Character "Jiu (Wine)", we aim to meet the different demands of the architecture, landscape and interior design.

## CHINA INTERNATIONAL WINE CULTURE MUSEUM

FUNCTIONAL DIVISION

The Museum is committed to displaying the world wine culture, spreading Chinese wine culture and showing their multidimensional connotation through the combination of traditional and modern design language. According to the ecological restoration policy of the Yangtze River, we integrate the building with the mountain to create a symbiotic community of wine and nature. Based on the successful operation of contemporary museum, taking full advantage of the academic, tourist and industrial platforms, the China International Wine Culture Museum will play an important role in the new generation of long-term and sustainable cultural buildings in China.