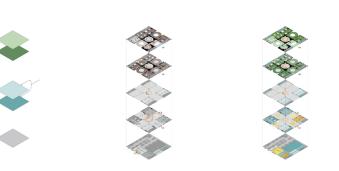

China International Wine Culture Museum is located in Yibin, a city with the reputation of "Wine Capital" because of its long history of wine culture. The overall design uses the geometric features of "round inside and square outside" of the ancient sacrificial ritual vessel "Yu Cong" and the Chinese Character "Jiu (Wine)" for reference. Meanwhile, through disassembling, deforming and scale transforming of the Chinese Character "Jiu (Wine)", we aim to meet the different demands of the architecture, landscape and interior design.

## CHINA INTERNATIONAL WINE CULTURE MUSEUM

FUNCTIONAL DIVISION

The Museum is committed to displaying the world wine culture, spreading Chinese wine culture and showing their multidimensional connotation through the combination of traditional and modern design language. According to the ecological restoration policy of the Yangtze River, we integrate the building with the mountain to create a symbiotic community of wine and nature. Based on the successful operation of contemporary museum, taking full advantage of the academic, tourist and industrial platforms, the China International Wine Culture Museum will play an important role in the new generation of long-term and sustainable cultural buildings in China.