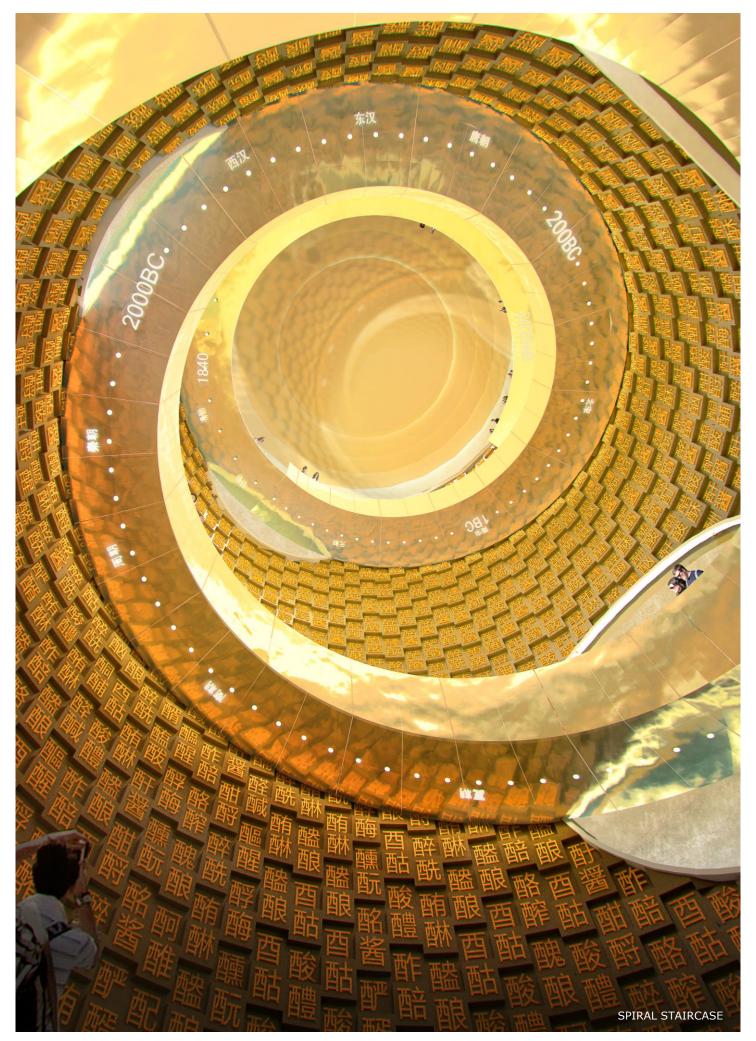

China International Wine Culture Museum is located in Yibin, a city with the reputation of "Wine Capital" because of its long history of wine culture. The overall design uses the geometric features of "round inside and square outside" of the ancient sacrificial ritual vessel "Yu Cong" and the Chinese Character "Jiu (Wine)" for reference. Meanwhile, through disassembling, deforming and scale transforming of the Chinese Character "Jiu (Wine)", we aim to meet the different demands of the architecture, landscape and interior design.

## CHINA INTERNATIONAL WINE CULTURE MUSEUM

FUNCTIONAL DIVISION

The Museum is committed to displaying the world wine culture, spreading Chinese wine culture and showing their multidimensional connotation through the combination of traditional and modern design language. According to the ecological restoration policy of the Yangtze River, we integrate the building with the mountain to create a symbiotic community of wine and nature. Based on the successful operation of contemporary museum, taking full advantage of the academic, tourist and industrial platforms, the China International Wine Culture Museum will play an important role in the new generation of long-term and sustainable cultural buildings in China.