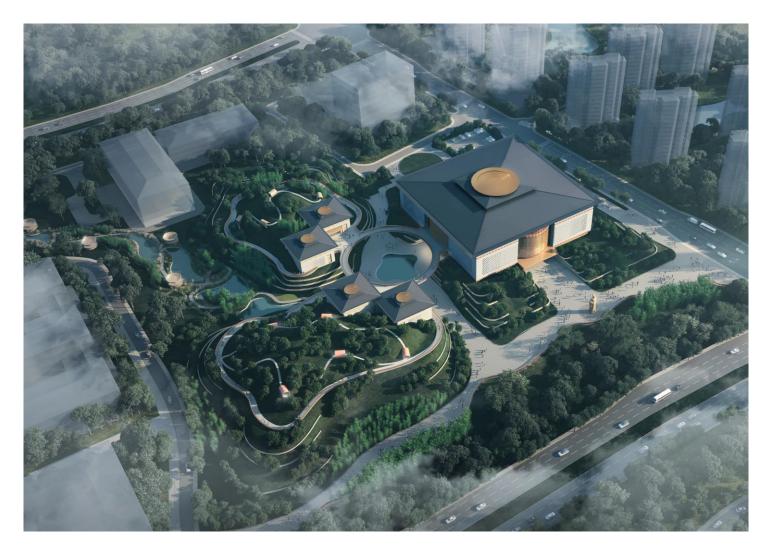

China International Wine Culture Museum is located in Yibin, a city with the reputation of "Wine Capital" because of its long history of wine culture. The overall design uses the geometric features of "round inside and square outside" of the ancient sacrificial ritual vessel "Yu Cong" and the Chinese Character "Jiu (Wine)" for reference. Meanwhile, through disassembling, deforming and scale transforming of the Chinese Character "Jiu (Wine)", we aim to meet the different demands of the architecture, landscape and interior design.

## CHINA INTERNATIONAL WINE CULTURE MUSEUM

FUNCTIONAL DIVISION

The Museum is committed to displaying the world wine culture, spreading Chinese wine culture and showing their multidimensional connotation through the combination of traditional and modern design language. According to the ecological restoration policy of the Yangtze River, we integrate the building with the mountain to create a symbiotic community of wine and nature. Based on the successful operation of contemporary museum, taking full advantage of the academic, tourist and industrial platforms, the China International Wine Culture Museum will play an important role in the new generation of long-term and sustainable cultural buildings in China.