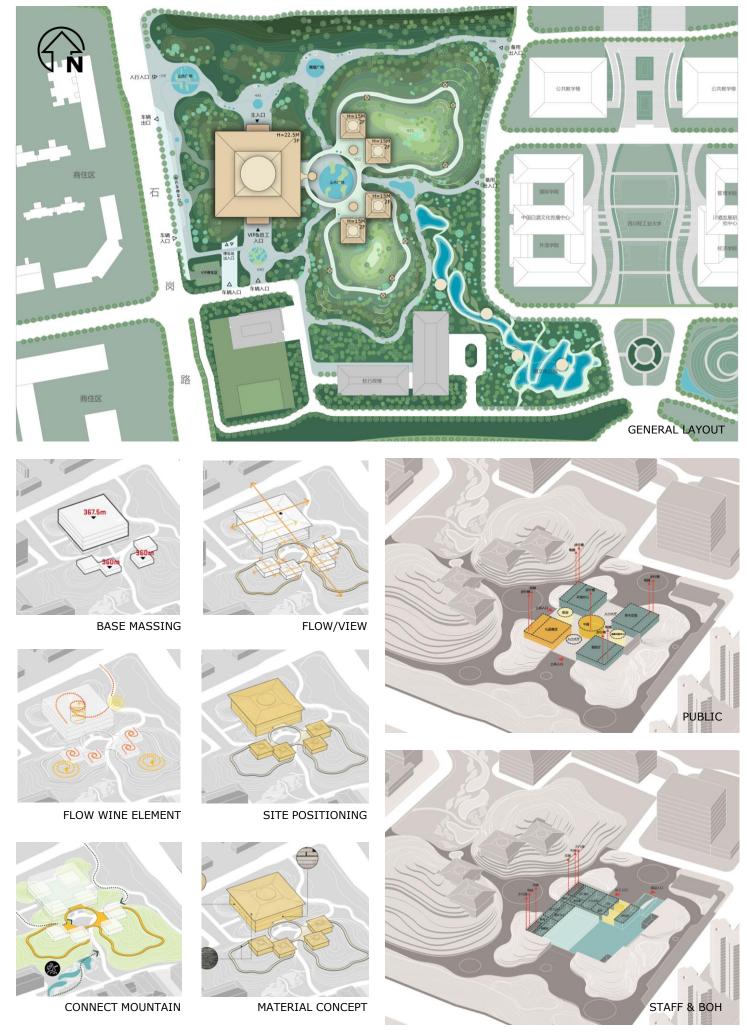

China International Wine Culture Museum is located in Yibin, a city with the reputation of "Wine Capital" because of its long history of wine culture. The overall design uses the geometric features of "round inside and square outside" of the ancient sacrificial ritual vessel "Yu Cong" and the Chinese Character "Jiu (Wine)" for reference. Meanwhile, through disassembling, deforming and scale transforming of the Chinese Character "Jiu (Wine)", we aim to meet the different demands of the architecture, landscape and interior design.

## CHINA INTERNATIONAL WINE CULTURE MUSEUM

FUNCTIONAL DIVISION

The Museum is committed to displaying the world wine culture, spreading Chinese wine culture and showing their multidimensional connotation through the combination of traditional and modern design language. According to the ecological restoration policy of the Yangtze River, we integrate the building with the mountain to create a symbiotic community of wine and nature. Based on the successful operation of contemporary museum, taking full advantage of the academic, tourist and industrial platforms, the China International Wine Culture Museum will play an important role in the new generation of long-term and sustainable cultural buildings in China.