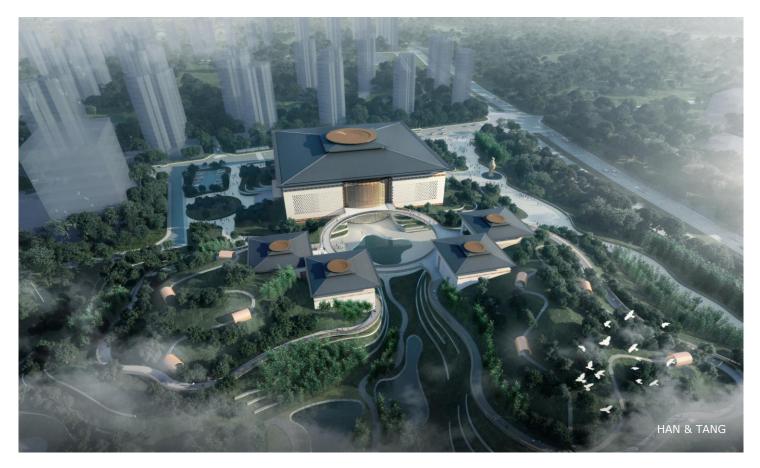

China International Wine Culture Museum is located in Yibin, a city with the reputation of "Wine Capital" because of its long history of wine culture. The overall design uses the geometric features of "round inside and square outside" of the ancient sacrificial ritual vessel "Yu Cong" and the Chinese Character "Jiu (Wine)" for reference. Meanwhile, through disassembling, deforming and scale transforming of the Chinese Character "Jiu (Wine)", we aim to meet the different demands of the architecture, landscape and interior design.

## CHINA INTERNATIONAL WINE CULTURE MUSEUM

FUNCTIONAL DIVISION

The Museum is committed to displaying the world wine culture, spreading Chinese wine culture and showing their multidimensional connotation through the combination of traditional and modern design language. According to the ecological restoration policy of the Yangtze River, we integrate the building with the mountain to create a symbiotic community of wine and nature. Based on the successful operation of contemporary museum, taking full advantage of the academic, tourist and industrial platforms, the China International Wine Culture Museum will play an important role in the new generation of long-term and sustainable cultural buildings in China.