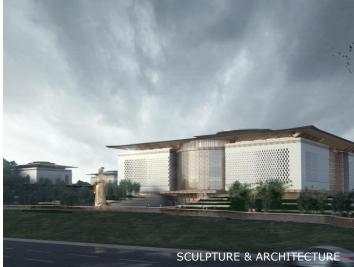

China International Wine Culture Museum is located in Yibin, a city with the reputation of "Wine Capital" because of its long history of wine culture. The overall design uses the geometric features of "round inside and square outside" of the ancient sacrificial ritual vessel "Yu Cong" and the Chinese Character "Jiu (Wine)" for reference. Meanwhile, through disassembling, deforming and scale transforming of the Chinese Character "Jiu (Wine)", we aim to meet the different demands of the architecture, landscape and interior design.

## CHINA INTERNATIONAL WINE CULTURE MUSEUM

FUNCTIONAL DIVISION

The Museum is committed to displaying the world wine culture, spreading Chinese wine culture and showing their multidimensional connotation through the combination of traditional and modern design language. According to the ecological restoration policy of the Yangtze River, we integrate the building with the mountain to create a symbiotic community of wine and nature. Based on the successful operation of contemporary museum, taking full advantage of the academic, tourist and industrial platforms, the China International Wine Culture Museum will play an important role in the new generation of long-term and sustainable cultural buildings in China.