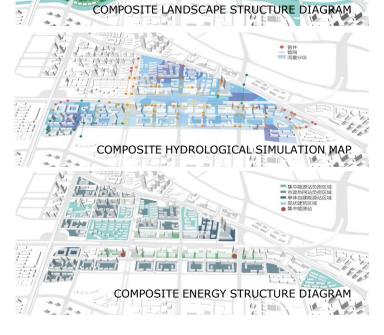

## NEW BADALI

ServicesUrban Design/Urban RenewalLocationTianjinClientTianjin Planning BureauScale240 HectaresCollaborationTADI & TUPDITime2013StatusCompleted

To further improve urban functions, realize organic renewal of old town and promote the construction and development of main and sub centers of central urban area, planning and design of both sides of Tianjin Heiniucheng Road has been launched. Combined with location advantages and natural resources, the planning focuses on the functional positioning, regional characteristics, urban vitality, livable ecology and architecture style. By building prosperous urban block, beautiful waterfront space and characteristic landscape avenue, this area will become an important place not only integrating multiple functions such as office, business, commerce and leisure etc., but also connecting the main and sub urban center.