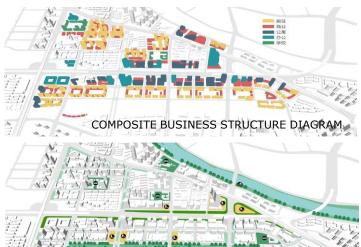

## NEW BADALI

ServicesUrban Design/Urban RenewalLocationTianjinClientTianjin Planning BureauScale240 HectaresCollaborationTADI & TUPDITime2013StatusCompleted

To further improve urban functions, realize organic renewal of old town and promote the construction and development of main and sub centers of central urban area, planning and design of both sides of Tianjin Heiniucheng Road has been launched. Combined with location advantages and natural resources, the planning focuses on the functional positioning, regional characteristics, urban vitality, livable ecology and architecture style. By building prosperous urban block, beautiful waterfront space and characteristic landscape avenue, this area will become an important place not only integrating multiple functions such as office, business, commerce and leisure etc., but also connecting the main and sub urban center.

## URBAN DESIGN ON BOTH SIDES OF HEINIUCHENG ROAD

0

©COPYRIGHT ARCHILAND 2022