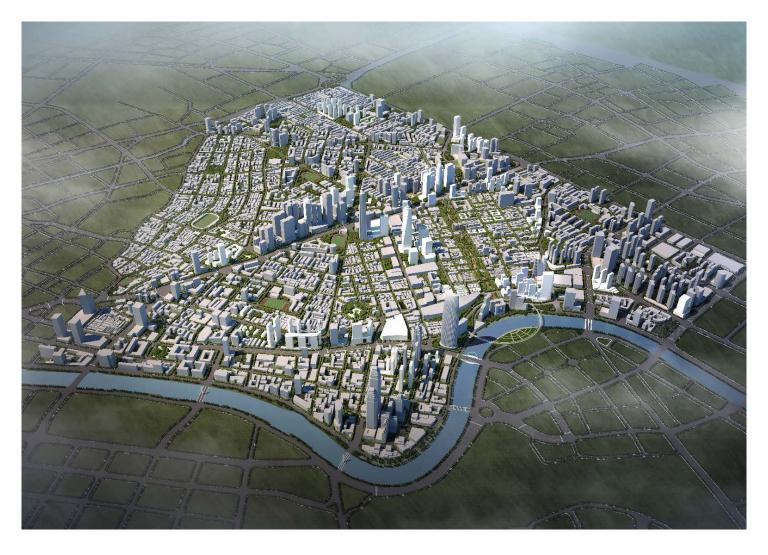

Client Tianjin Municipal Planning Bureau Peace Division

Services Urban Design/Urban Regeneration

Location Tianjin Scale 998 HA Gfa 1,830,000 m²

Collaborator Tianjin Planning and Design Institute

Time 2016

Status Planning completed

Heping District, as the core area of Tianjin city center, is the geographical, financial, historical and cultural center of Tianjin, and is the area best represents Tianjin as well. It is basically a built-up area with lots of historical buildings and blocks. The overall urban design needs to provide not only general solutions on urban space and guidance of urban style, but also the methods to enhance urban competitiveness, promote the development of stock market and stimulate the vitality of urban center. In our urban design and planning, from multiple aspects such as transportation, population, land use, economy, industry and supporting facilities, based on current problems, we strive to explore the new strategy of urban renewal, gradually optimize urban functions, repair urban system and improve urban quality, in order to realize the thorough renewal of Heping District.

Masterplan

Active area radiation

Regional connection

Fashion landmark

Urban nightlife

Activities and events

bird View