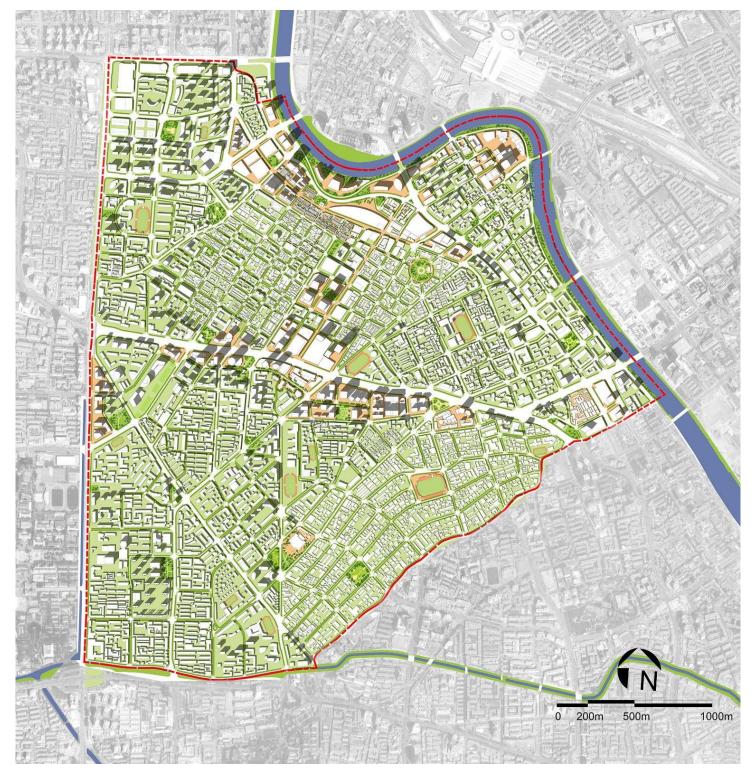

Status Planning completed

Heping District, as the core area of Tianjin city center, is the geographical, financial, historical and cultural center of Tianjin, and is the area best represents Tianjin as well. It is basically a built-up area with lots of historical buildings and blocks. The overall urban design needs to provide not only general solutions on urban space and guidance of urban style, but also the methods to enhance urban competitiveness, promote the development of stock market and stimulate the vitality of urban center. In our urban design and planning, from multiple aspects such as transportation, population, land use, economy, industry and supporting facilities, based on current problems, we strive to explore the new strategy of urban renewal, gradually optimize urban functions, repair urban system and improve urban quality, in order to realize the thorough renewal of Heping District.

Masterplan

Active area radiation

Regional connection

Fashion landmark

Urban nightlife

Activities and events

bird View