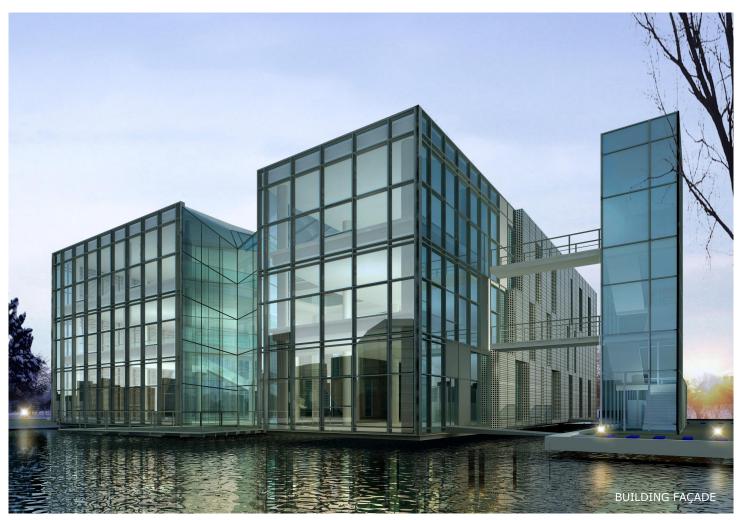

## ZETIANXIA CLUBHOUSE

Type Commercial Building
Services Architecture Design
Location Beichen District, Tianjin

Client Xinfa Real Estate Development Co,. Ltd

Scale 2,200sqm Time 2006

ZETIANXIA CLUBHOUSE, located at a large water-themed residential area, will be initially used as sales center and then converted into a community clubhouse to serve the entire residential area. To show the characteristics of "water", we integrated water elements into our design to combined the nature with architecture, showing the impact of "water" on residents and reflecting the features of waterfront life. A "waterway" goes through the building and divides the architecture space into two parts, which explains our design concept of coexistence between water, architecture and human being. Furthermore, our design is not just for formal aesthetic. The "waterway" is also a sharing space in the building, with office space and public space on both sides connected by bridges, which makes the division of space and function clearer.