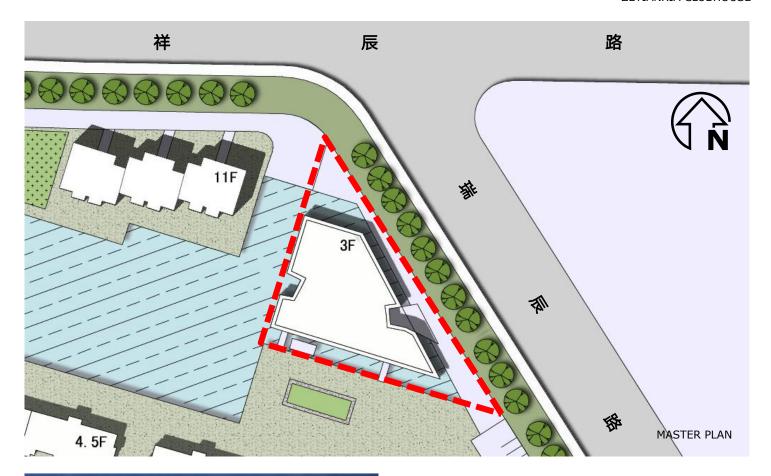

## ZETIANXIA CLUBHOUSE

Type Commercial Building
Services Architecture Design
Location Beichen District, Tianjin

Client Xinfa Real Estate Development Co,. Ltd

Scale 2,200sqm Time 2006

ZETIANXIA CLUBHOUSE, located at a large water-themed residential area, will be initially used as sales center and then converted into a community clubhouse to serve the entire residential area. To show the characteristics of "water", we integrated water elements into our design to combined the nature with architecture, showing the impact of "water" on residents and reflecting the features of waterfront life. A "waterway" goes through the building and divides the architecture space into two parts, which explains our design concept of coexistence between water, architecture and human being. Furthermore, our design is not just for formal aesthetic. The "waterway" is also a sharing space in the building, with office space and public space on both sides connected by bridges, which makes the division of space and function clearer.