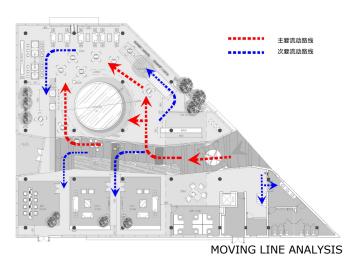

## ZETIANXIA CLUBHOUSE

Type Commercial Building
Services Architecture Design
Location Beichen District, Tianjin

Client Xinfa Real Estate Development Co,. Ltd

Scale 2,200sqm Time 2006

ZETIANXIA CLUBHOUSE, located at a large water-themed residential area, will be initially used as sales center and then converted into a community clubhouse to serve the entire residential area. To show the characteristics of "water", we integrated water elements into our design to combined the nature with architecture, showing the impact of "water" on residents and reflecting the features of waterfront life. A "waterway" goes through the building and divides the architecture space into two parts, which explains our design concept of coexistence between water, architecture and human being. Furthermore, our design is not just for formal aesthetic. The "waterway" is also a sharing space in the building, with office space and public space on both sides connected by bridges, which makes the division of space and function clearer.