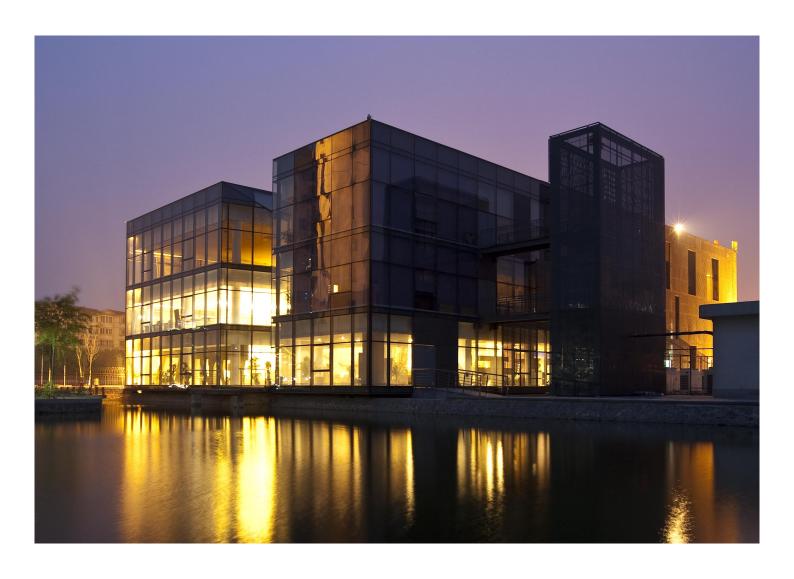

## ZETIANXIA CLUBHOUSE

Type Commercial Building
Services Architecture Design
Location Beichen District, Tianjin

Client Xinfa Real Estate Development Co,. Ltd

Scale 2,200sqm Time 2006

ZETIANXIA CLUBHOUSE, located at a large water-themed residential area, will be initially used as sales center and then converted into a community clubhouse to serve the entire residential area. To show the characteristics of "water", we integrated water elements into our design to combined the nature with architecture, showing the impact of "water" on residents and reflecting the features of waterfront life. A "waterway" goes through the building and divides the architecture space into two parts, which explains our design concept of coexistence between water, architecture and human being. Furthermore, our design is not just for formal aesthetic. The "waterway" is also a sharing space in the building, with office space and public space on both sides connected by bridges, which makes the division of space and function clearer.