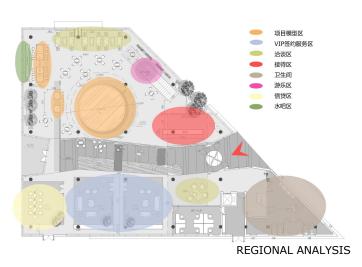

## ZETIANXIA CLUBHOUSE

Type Commercial Building
Services Architecture Design
Location Beichen District, Tianjin

Client Xinfa Real Estate Development Co,. Ltd

Scale 2,200sqm Time 2006

ZETIANXIA CLUBHOUSE, located at a large water-themed residential area, will be initially used as sales center and then converted into a community clubhouse to serve the entire residential area. To show the characteristics of "water", we integrated water elements into our design to combined the nature with architecture, showing the impact of "water" on residents and reflecting the features of waterfront life. A "waterway" goes through the building and divides the architecture space into two parts, which explains our design concept of coexistence between water, architecture and human being. Furthermore, our design is not just for formal aesthetic. The "waterway" is also a sharing space in the building, with office space and public space on both sides connected by bridges, which makes the division of space and function clearer.