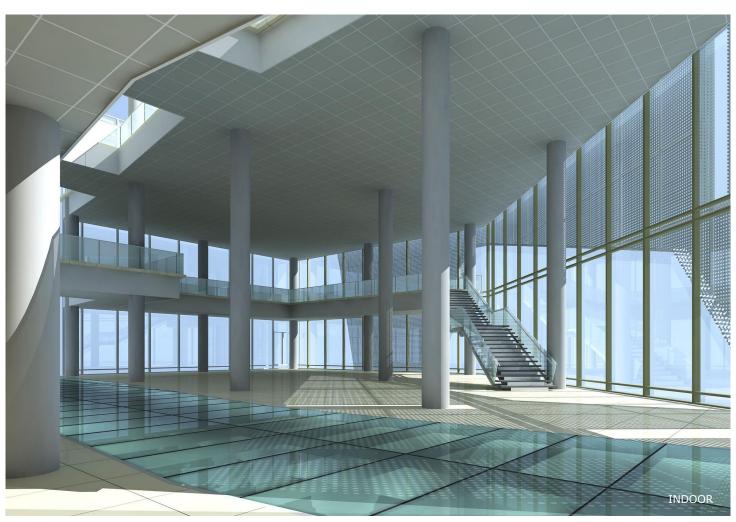

## ZETIANXIA CLUBHOUSE

Type Commercial Building
Services Architecture Design
Location Beichen District, Tianjin

Client Xinfa Real Estate Development Co,. Ltd

Scale 2,200sqm Time 2006

ZETIANXIA CLUBHOUSE, located at a large water-themed residential area, will be initially used as sales center and then converted into a community clubhouse to serve the entire residential area. To show the characteristics of "water", we integrated water elements into our design to combined the nature with architecture, showing the impact of "water" on residents and reflecting the features of waterfront life. A "waterway" goes through the building and divides the architecture space into two parts, which explains our design concept of coexistence between water, architecture and human being. Furthermore, our design is not just for formal aesthetic. The "waterway" is also a sharing space in the building, with office space and public space on both sides connected by bridges, which makes the division of space and function clearer.