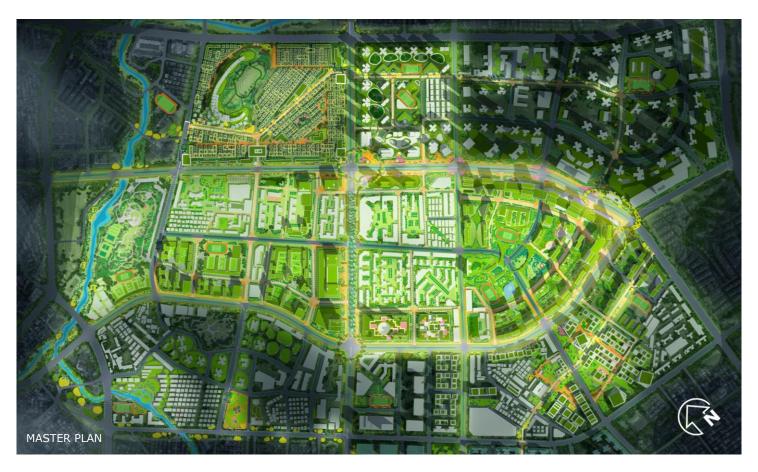

Using the experience of the world, with seamless, immersive, oasis as the goal to build the longhua super business vision. Integrate the public system with the slow traffic of the seamless metropolis, build the seamless hub city; Create an unbounded street scene designed for retail and human environment, and create an unbounded vertical hyperdimensional space integrated with TOD; Cultural and commercial landmarks are built to create an immersive portal image. The multi-layer combination explores the three-dimensional connectivity of the ring, and introduces interactive and immersive art business scenes to maximize business experience; Construct two green ecological parks, radiate the whole area development. Endow each unit with green vitality and weave a park urban system. Vertical threedimensional green buildings will be built and low-carbon city landmarks will be set up. Finally, an urban structure of four axes, two rings and an oasis will be formed, and Longhua DNA will be endowed to create a world-class super business circle in the Greater Bay Area.