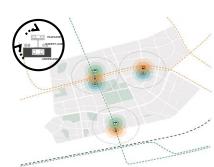

environment; TOD mode strengthens the ability to disperse traffic. Immersive strategy: Interactive hypermedia, dynamic rendering. Cultural landmark + commercial landmark, creating a portal image immersed in the hearts of people; Can explore the three-dimensional business interface; Interactive immersive art business scene, the

IMMERSIVE+: INTERACTIVE: HYPERMEDIA, VITALITY RENDERING

OASIS+: ECOLOGY CONSTRUCTING CITY W. BLUE & GREEN DRIVING

Longhua District turns out to possess the third largest population in Shenzhen, creating a commercial scale that is in the urgent need of being built into a business center district of integrity and high quality with the combination of the existing development projects in the area.