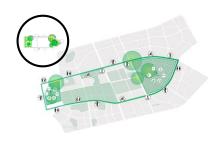

environment; TOD mode strengthens the ability to disperse traffic. Immersive strategy: Interactive hypermedia, dynamic rendering. Cultural landmark + commercial landmark, creating a portal image immersed in the hearts of people; Can explore the three-dimensional business interface; Interactive immersive art business scene, the